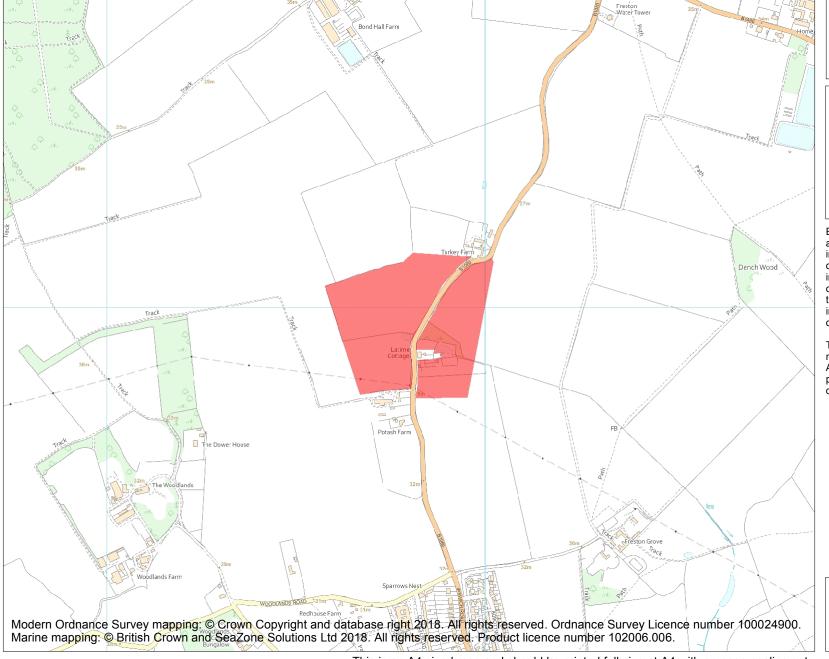

This is an A4 sized map and should be printed full size at A4 with no page scaling set.

Name: Interrupted ditch system at Potash Farm

Heritage Category:

Scheduling

List Entry No:

1005982

County: Suffolk

District: Babergh

Parish: Freston, Holbrook

Each official record of a scheduled monument contains a map. New entries on the schedule from 1988 onwards include a digitally created map which forms part of the official record. For entries created in the years up to and including 1987 a hand-drawn map forms part of the official record. The map here has been translated from the official map and that process may have introduced inaccuracies. Copies of maps that form part of the official record can be obtained from Historic England.

This map was delivered electronically and when printed may not be to scale and may be subject to distortions. All maps and grid references are for identification purposes only and must be read in conjunction with other information in the record.

**List Entry NGR:** TM 16769 37951

1:10000

Map Scale:

Print Date: 30 April 2024