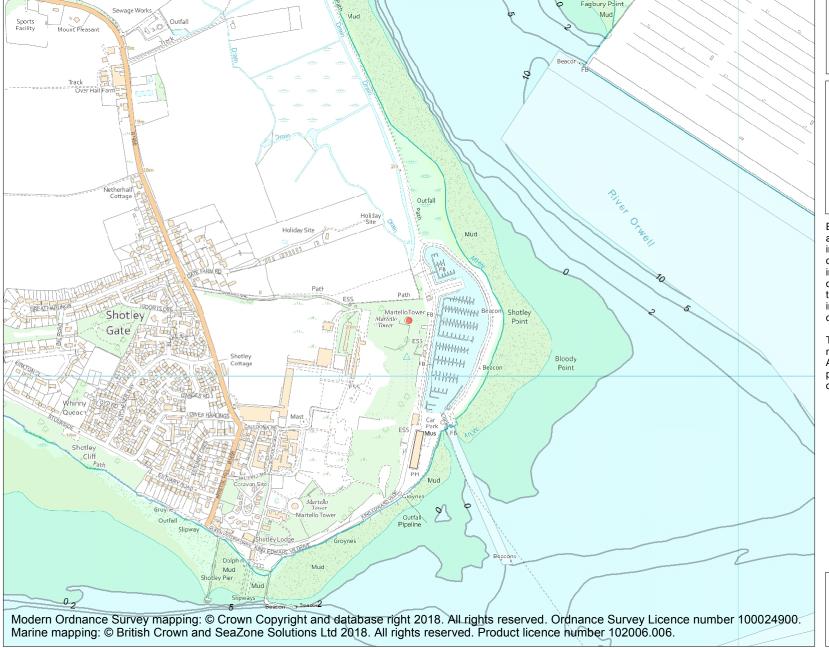

This is an A4 sized map and should be printed full size at A4 with no page scaling set.

Name: Martello tower (M)

**Heritage Category:** 

Scheduling

**List Entry No:** 1005994

County: Suffolk

District: Babergh

Parish: Shotley

Each official record of a scheduled monument contains a map. New entries on the schedule from 1988 onwards include a digitally created map which forms part of the official record. For entries created in the years up to and including 1987 a hand-drawn map forms part of the official record. The map here has been translated from the official map and that process may have introduced inaccuracies. Copies of maps that form part of the official record can be obtained from Historic England.

This map was delivered electronically and when printed may not be to scale and may be subject to distortions. All maps and grid references are for identification purposes only and must be read in conjunction with other information in the record.

**List Entry NGR:** TM 25130 34148

Map Scale: 1:10000

29 April 2024 **Print Date:** 