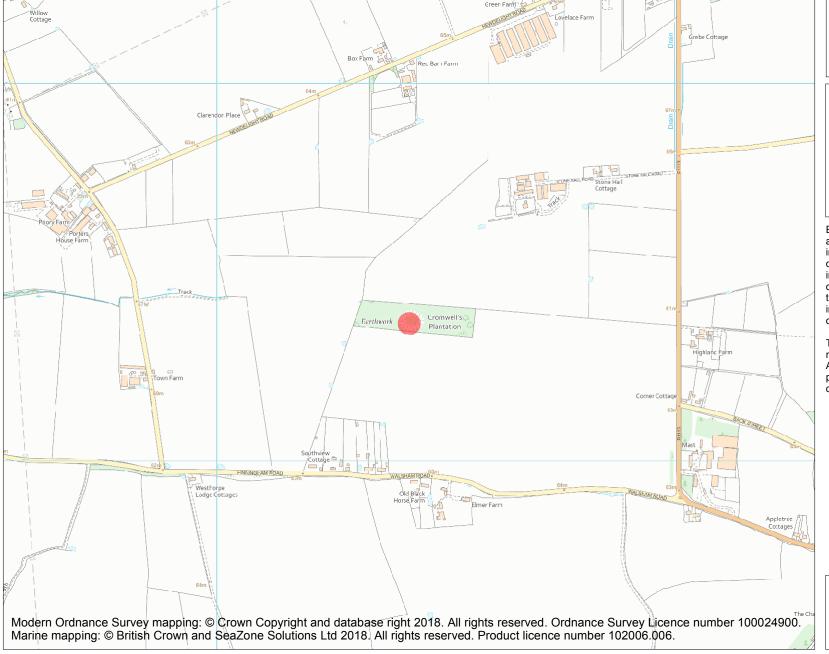

This is an A4 sized map and should be printed full size at A4 with no page scaling set.

Name: Earthwork in Cromwell's Plantation

Heritage Category:

Scheduling

**List Entry No**: 1005999

County: Suffolk

District: Mid Suffolk

**List Entry NGR:** TM 04508 71365

**Map Scale:** 1:10000

Print Date: 23 April 2024

HistoricEngland.org.uk