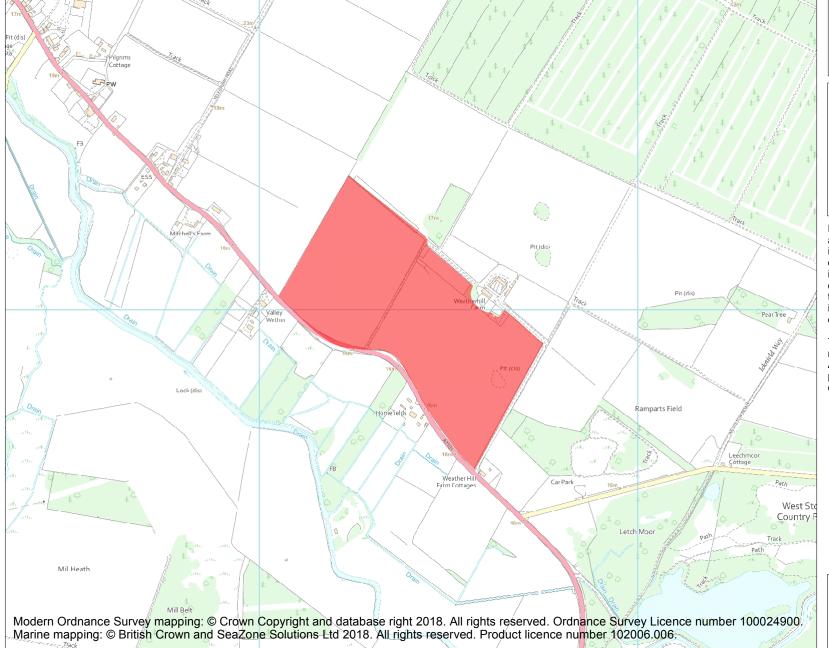

This is an A4 sized map and should be printed full size at A4 with no page scaling set.

Name: Roman villa SW of Weatherhill Farm

Heritage Category:

Scheduling

**List Entry No:** 

1006001

County: Suffolk

District: West Suffolk

Parish: Icklingham

Each official record of a scheduled monument contains a map. New entries on the schedule from 1988 onwards include a digitally created map which forms part of the official record. For entries created in the years up to and including 1987 a hand-drawn map forms part of the official record. The map here has been translated from the official map and that process may have introduced inaccuracies. Copies of maps that form part of the official record can be obtained from Historic England.

This map was delivered electronically and when printed may not be to scale and may be subject to distortions. All maps and grid references are for identification purposes only and must be read in conjunction with other information in the record.

**List Entry NGR:** TL 78401 72021

**Map Scale:** 1:10000

Print Date: 4 May 2024

HistoricEngland.org.uk