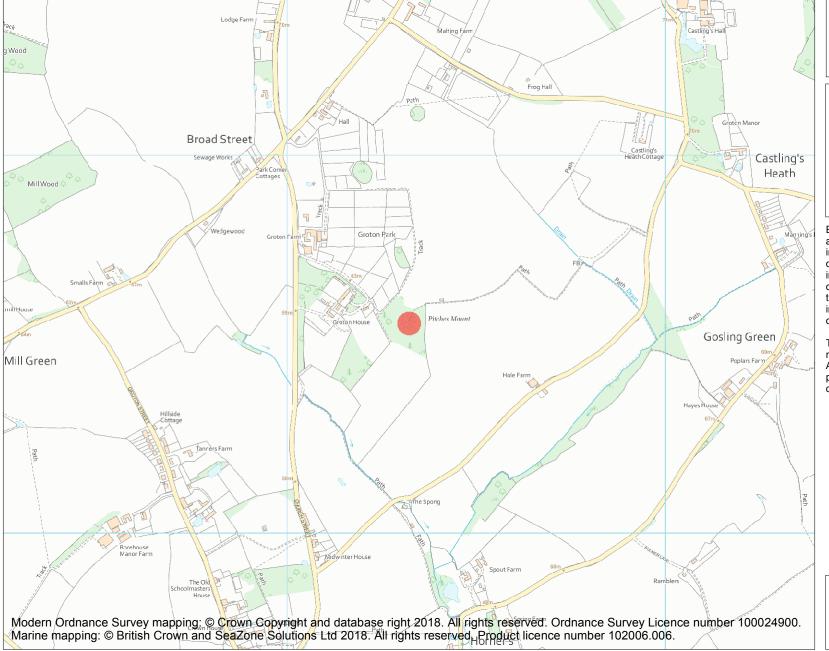

This is an A4 sized map and should be printed full size at A4 with no page scaling set.

Name: Pitches Mount

**Heritage Category:** 

Scheduling

List Entry No :

1006007

County: Suffolk

District: Babergh

Parish: Groton

Each official record of a scheduled monument contains a map. New entries on the schedule from 1988 onwards include a digitally created map which forms part of the official record. For entries created in the years up to and including 1987 a hand-drawn map forms part of the official record. The map here has been translated from the official map and that process may have introduced inaccuracies. Copies of maps that form part of the official record can be obtained from Historic England.

This map was delivered electronically and when printed may not be to scale and may be subject to distortions. All maps and grid references are for identification purposes only and must be read in conjunction with other information in the record.

**List Entry NGR:** TL 96322 42556

**Map Scale:** 1:10000

Print Date: 29 April 2024