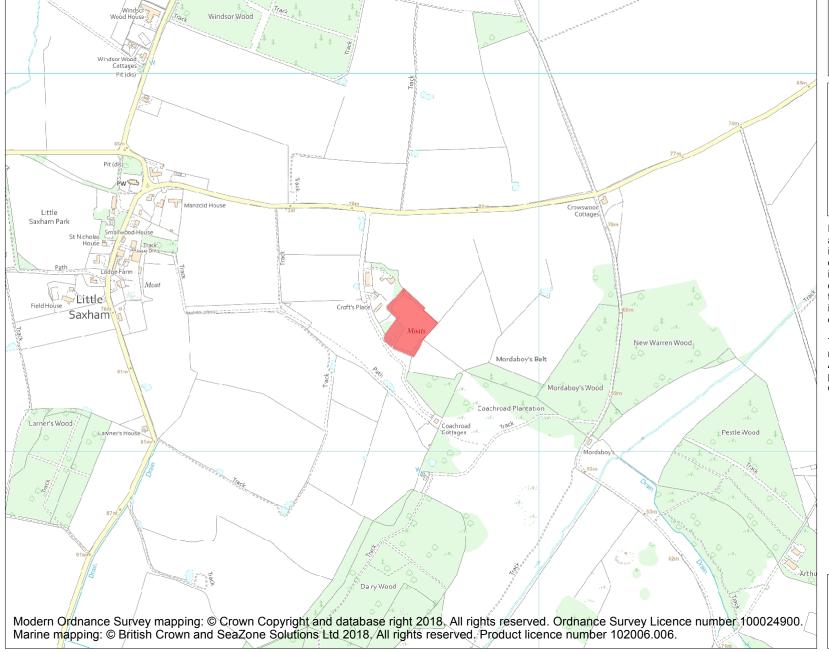

This is an A4 sized map and should be printed full size at A4 with no page scaling set.

Name: Site of Little Saxham Hall

**Heritage Category:** 

Scheduling

**List Entry No**: 1006009

County: Suffolk

District: West Suffolk

Parish: The Saxhams

Each official record of a scheduled monument contains a map. New entries on the schedule from 1988 onwards include a digitally created map which forms part of the official record. For entries created in the years up to and including 1987 a hand-drawn map forms part of the official record. The map here has been translated from the official map and that process may have introduced inaccuracies. Copies of maps that form part of the official record can be obtained from Historic England.

This map was delivered electronically and when printed may not be to scale and may be subject to distortions. All maps and grid references are for identification purposes only and must be read in conjunction with other information in the record.

**List Entry NGR:** TL 80662 63334

**Map Scale:** 1:10000

Print Date: 29 April 2024