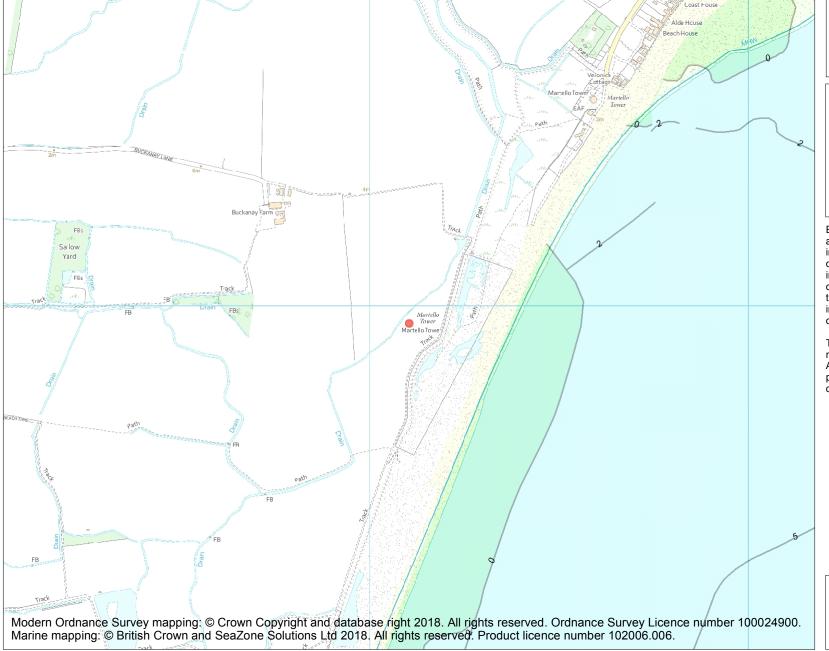

This is an A4 sized map and should be printed full size at A4 with no page scaling set.

Name: Martello tower SE of Buckanay Farm

Heritage Category:

Scheduling

List Entry No :

1006014

County: Suffolk

District: East Suffolk

Parish: Alderton

Each official record of a scheduled monument contains a map. New entries on the schedule from 1988 onwards include a digitally created map which forms part of the official record. For entries created in the years up to and including 1987 a hand-drawn map forms part of the official record. The map here has been translated from the official map and that process may have introduced inaccuracies. Copies of maps that form part of the official record can be obtained from Historic England.

This map was delivered electronically and when printed may not be to scale and may be subject to distortions. All maps and grid references are for identification purposes only and must be read in conjunction with other information in the record.

**List Entry NGR:** TM 36104 41954

**Map Scale:** 1:10000

Print Date: 29 April 2024