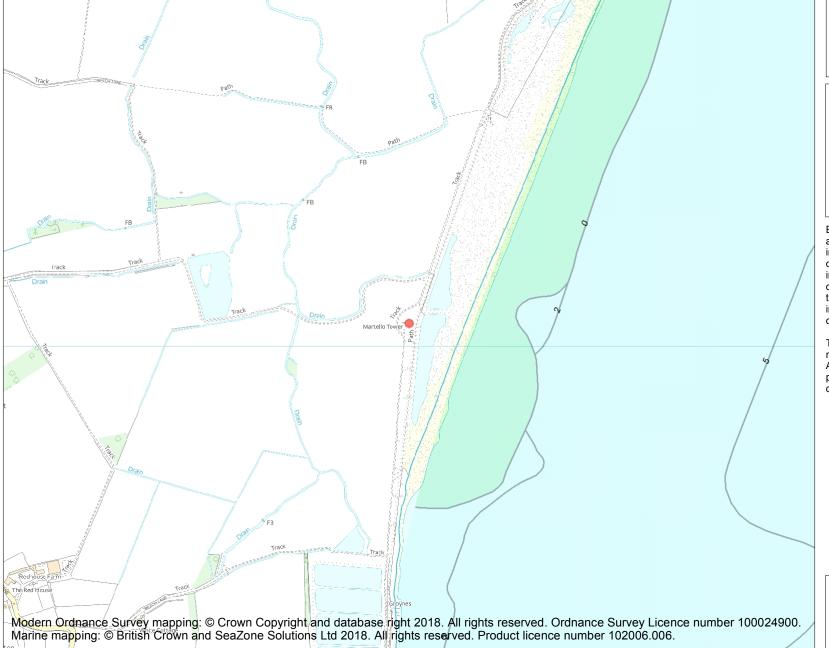

This is an A4 sized map and should be printed full size at A4 with no page scaling set.

Name: Martello tower by Bawdsey Beach

Heritage Category:

Scheduling

1006015

List Entry No :

County: Suffolk

District: East Suffolk

**List Entry NGR:** TM 35857 41061

**Map Scale:** 1:10000

Print Date: 29 April 2024