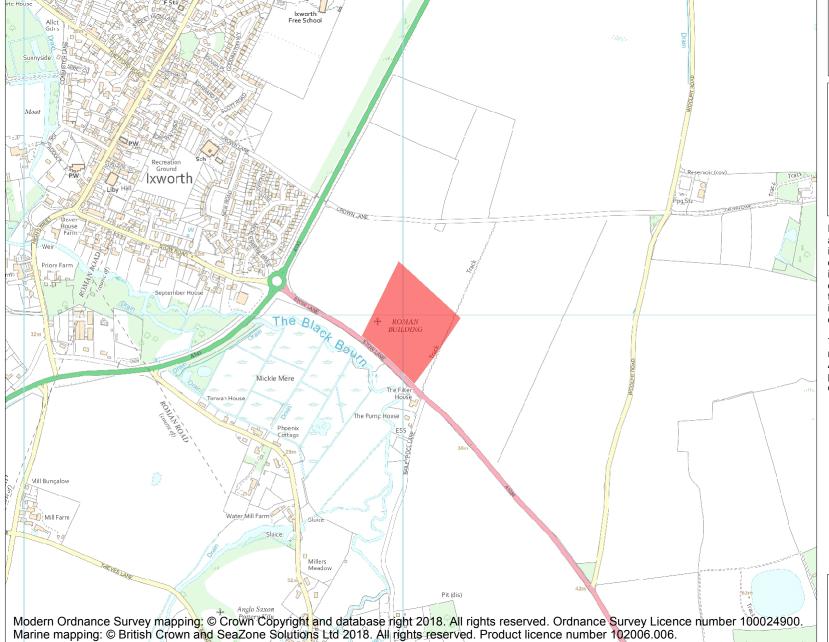

This is an A4 sized map and should be printed full size at A4 with no page scaling set.

**Heritage Category:** 

Scheduling

1006047

**List Entry No:** 

County: Suffolk

District: West Suffolk

Parish: Ixworth

**List Entry NGR:** TL 94022 69970

Map Scale: 1:10000

19 April 2024 **Print Date:** 

Name: Ixworth Roman villa