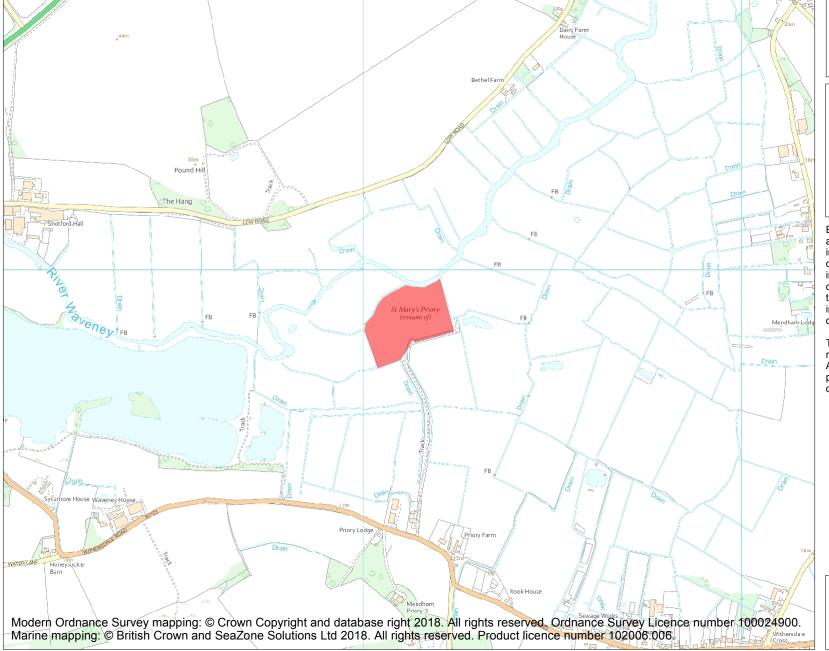

This is an A4 sized map and should be printed full size at A4 with no page scaling set.

Name: Mendham Priory

**Heritage Category:** 

Scheduling

1006054

List Entry No:

County: Suffolk

District: Mid Suffolk

Parish: Mendham

Each official record of a scheduled monument contains a map. New entries on the schedule from 1988 onwards include a digitally created map which forms part of the official record. For entries created in the years up to and including 1987 a hand-drawn map forms part of the official record. The map here has been translated from the official map and that process may have introduced inaccuracies. Copies of maps that form part of the official record can be obtained from Historic England.

This map was delivered electronically and when printed may not be to scale and may be subject to distortions. All maps and grid references are for identification purposes only and must be read in conjunction with other information in the record.

**List Entry NGR:** TM 26121 81879

**Map Scale:** 1:10000

Print Date: 29 April 2024