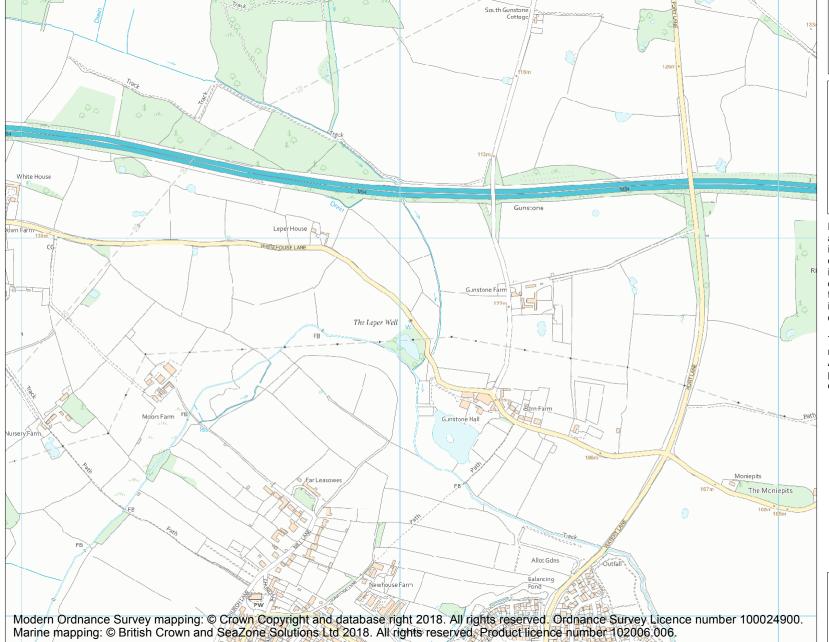

This is an A4 sized map and should be printed full size at A4 with no page scaling set.

Name: Gunstone leper well

Heritage Category:

Scheduling

**List Entry No:** 

1006058

County: Staffordshire

District: South Staffordshire

Parish: Brewood and Coven

Each official record of a scheduled monument contains a map. New entries on the schedule from 1988 onwards include a digitally created map which forms part of the official record. For entries created in the years up to and including 1987 a hand-drawn map forms part of the official record. The map here has been translated from the official map and that process may have introduced inaccuracies. Copies of maps that form part of the official record can be obtained from Historic England.

This map was delivered electronically and when printed may not be to scale and may be subject to distortions. All maps and grid references are for identification purposes only and must be read in conjunction with other information in the record.

**List Entry NGR:** SJ 87029 04783

**Map Scale:** 1:10000

Print Date: 27 April 2024