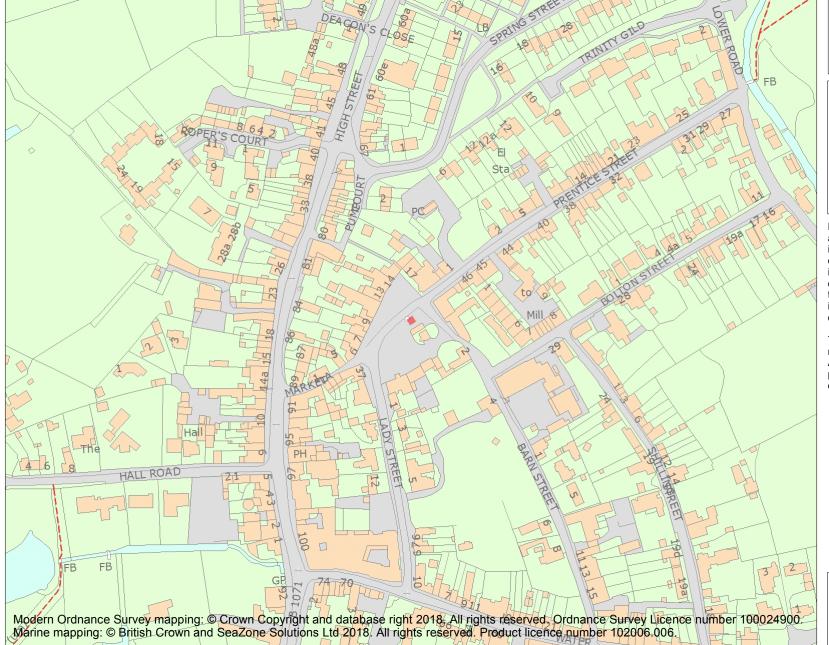

This is an A4 sized map and should be printed full size at A4 with no page scaling set.

Name: Market cross

**Heritage Category:** 

Scheduling

1006062

List Entry No:

County: Suffolk

District: Babergh

Parish: Lavenham

Each official record of a scheduled monument contains a map. New entries on the schedule from 1988 onwards include a digitally created map which forms part of the official record. For entries created in the years up to and including 1987 a hand-drawn map forms part of the official record. The map here has been translated from the official map and that process may have introduced inaccuracies. Copies of maps that form part of the official record can be obtained from Historic England.

This map was delivered electronically and when printed may not be to scale and may be subject to distortions. All maps and grid references are for identification purposes only and must be read in conjunction with other information in the record.

**List Entry NGR:** TL 91605 49329

**Map Scale:** 1:2500

Print Date: 29 April 2024