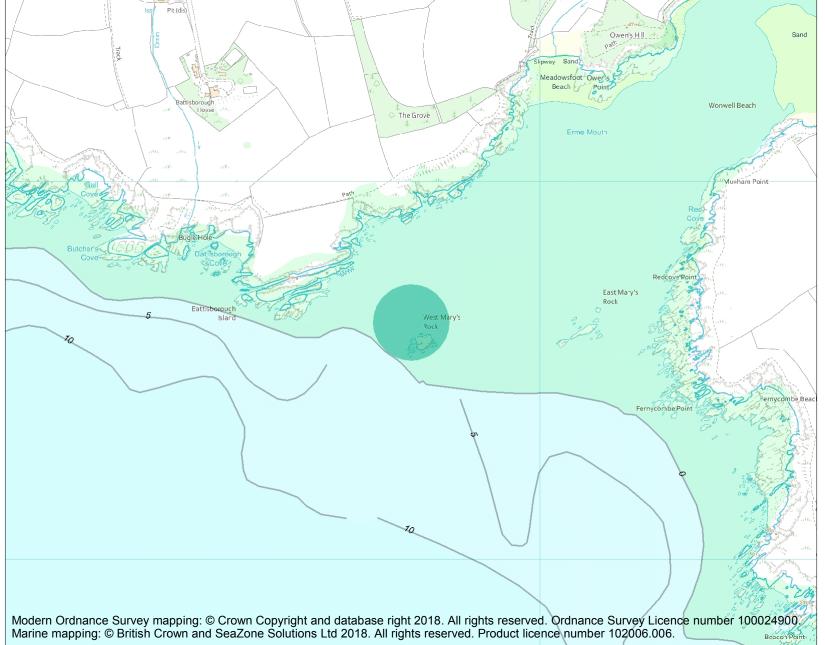

Name: ERME INGOT

This is an A4 sized map and should be printed full size at A4 with no page scaling set.

**Heritage Category:** 

Wreck

**List Entry No:** 

1000054

This chart does not form part of the official record. It was drawn from the position information given in the Statutory Instrument under which the site was designated to aid identification.

The chart was delivered electronically and when printed may not be to scale and may be subject to distortions.

**List Entry Location:** 

Latitude: 50.30309617

Longitude: -3.95796376

Map Scale: 1:10000

28 April 2024 **Print Date:** 