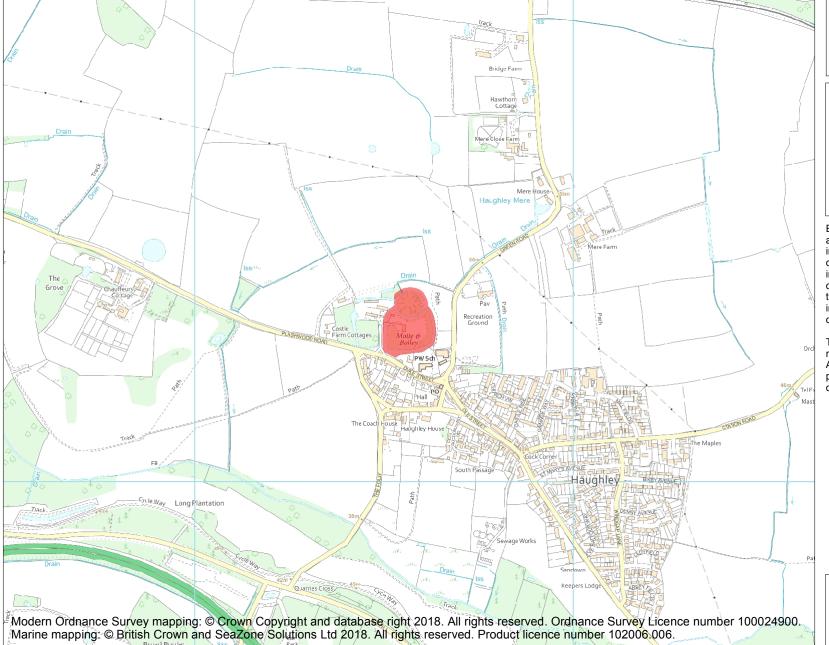

This is an A4 sized map and should be printed full size at A4 with no page scaling set.

Name: Haughley Castle

Heritage Category:

Scheduling

1006069

List Entry No :

County: Suffolk

District: Mid Suffolk

Parish: Haughley

Each official record of a scheduled monument contains a map. New entries on the schedule from 1988 onwards include a digitally created map which forms part of the official record. For entries created in the years up to and including 1987 a hand-drawn map forms part of the official record. The map here has been translated from the official map and that process may have introduced inaccuracies. Copies of maps that form part of the official record can be obtained from Historic England.

This map was delivered electronically and when printed may not be to scale and may be subject to distortions. All maps and grid references are for identification purposes only and must be read in conjunction with other information in the record.

**List Entry NGR:** TM 02566 62427

**Map Scale:** 1:10000

Print Date: 19 April 2024