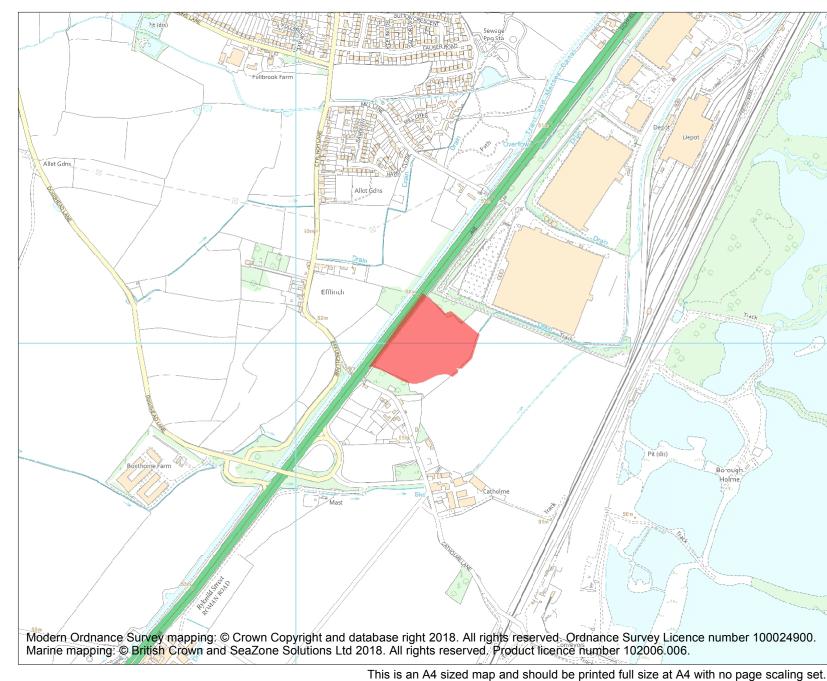

| Heritage Category:            |  |  |  |
|-------------------------------|--|--|--|
| eduling                       |  |  |  |
| 006073                        |  |  |  |
|                               |  |  |  |
|                               |  |  |  |
| Parish: Barton-under-Needwood |  |  |  |
|                               |  |  |  |
|                               |  |  |  |

| 2 | List Entry NGR: | SK 19339 17015 |
|---|-----------------|----------------|
|   | Map Scale:      | 1:10000        |
|   | Print Date:     | 30 April 2024  |

Historic England HistoricEngland.org.uk

Name: Enclosures and cursus 300yds (270m) SE of Efflinch