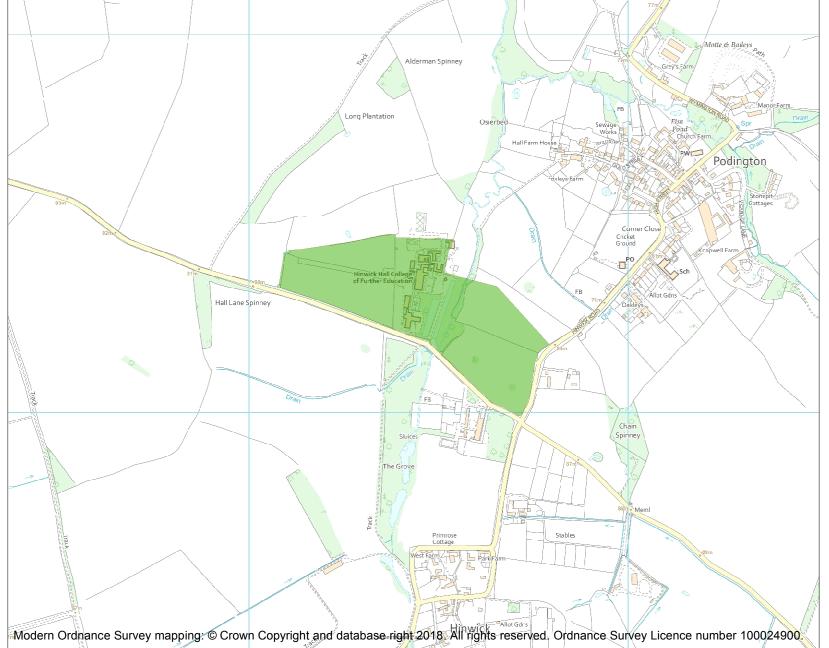

This is an A4 sized map and should be printed full size at A4 with no page scaling set.

Name: HINWICK HALL

Heritage Category:

Park and Garden

1000575

List Entry No :

Grade:

County:

District: Bedford

Parish: Podington

Each official record of a registered garden or other land contains a map. The map here has been translated from the official map and that process may have introduced inaccuracies. Copies of maps that form part of the official record can be obtained from Historic England.

This map was delivered electronically and when printed may not be to scale and may be subject to distortions. The map and grid references are for identification purposes only and must be read in conjunction with other information in the record.

**List Entry NGR:** SP 93434 62333

**Map Scale:** 1:10000

Print Date: 4 May 2024

HistoricEngland.org.uk