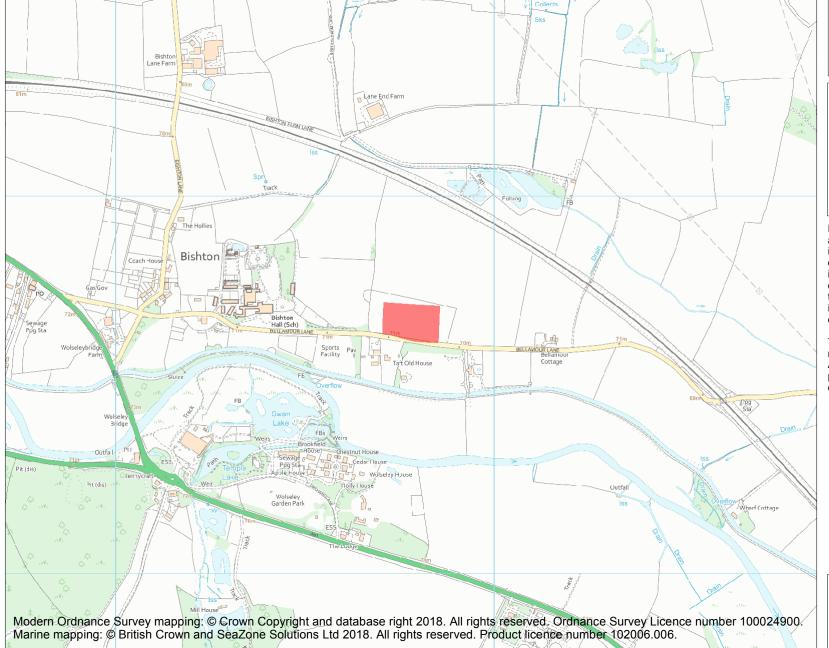

This is an A4 sized map and should be printed full size at A4 with no page scaling set.

Name: Circular earthwork 400yds (360m) E of Bishton Hall

Heritage Category:

Scheduling

1006074

**List Entry No:** 

County: Staffordshire

**List Entry NGR:** SK 02781 20666

**Map Scale:** 1:10000

Print Date: 23 April 2024