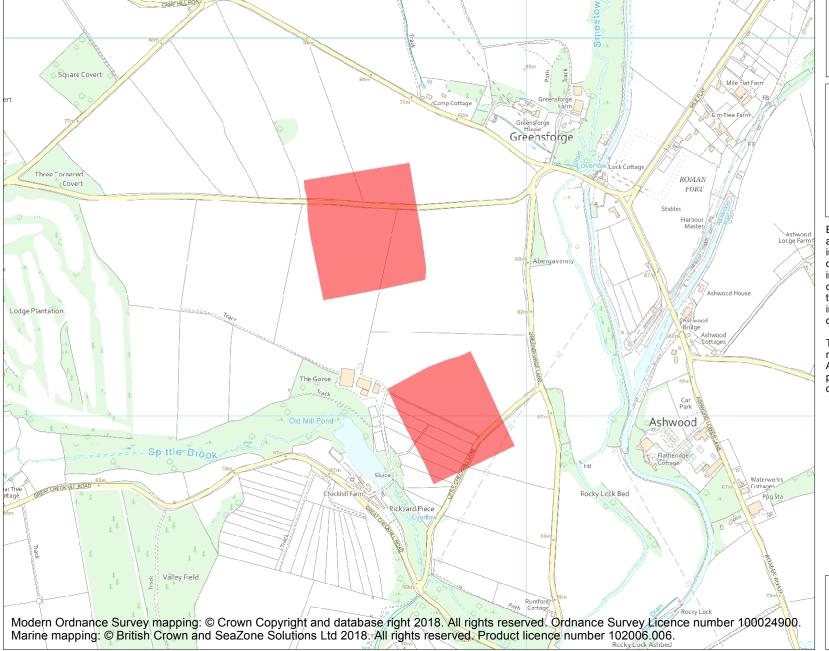

This is an A4 sized map and should be printed full size at A4 with no page scaling set.

Name: Two Roman camps near Greensforge

**Heritage Category:** 

Scheduling

1006080

**List Entry No:** 

County: Staffordshire

District: South Staffordshire

Parish: Kinver, Swindon

Each official record of a scheduled monument contains a map. New entries on the schedule from 1988 onwards include a digitally created map which forms part of the official record. For entries created in the years up to and including 1987 a hand-drawn map forms part of the official record. The map here has been translated from the official map and that process may have introduced inaccuracies. Copies of maps that form part of the official record can be obtained from Historic England.

This map was delivered electronically and when printed may not be to scale and may be subject to distortions. All maps and grid references are for identification purposes only and must be read in conjunction with other information in the record.

**List Entry NGR:** SO 85573 88489

**Map Scale:** 1:10000

Print Date: 17 April 2024