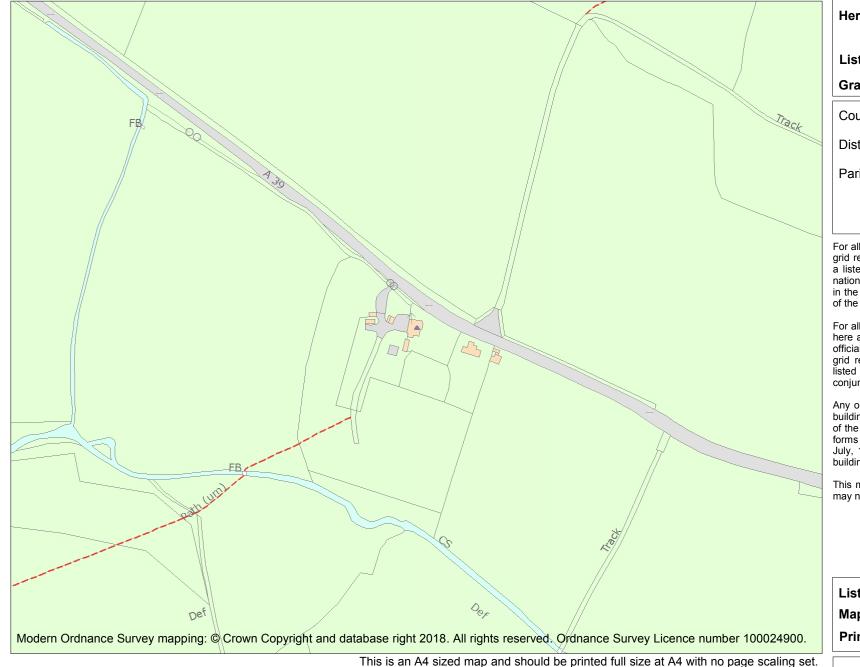

Name: KEEPER'S COTTAGE

| eritage Category:                        |                           |         |  |
|------------------------------------------|---------------------------|---------|--|
|                                          |                           | Listing |  |
| <b>st Entry No :</b> 105799 <sup>-</sup> |                           | 1057991 |  |
| rade:                                    |                           | II      |  |
| ounty:                                   | Somerset                  |         |  |
| strict:                                  | Somerset West and Taunton |         |  |
| arish:                                   | Selworthy                 |         |  |
|                                          |                           |         |  |

For all entries pre-dating 4 April 2011 maps and national grid references do not form part of the official record of a listed building. In such cases the map here and the national grid reference are generated from the list entry in the official record and added later to aid identification of the principal listed building or buildings.

For all list entries made on or after 4 April 2011 the map here and the national grid reference do form part of the official record. In such cases the map and the national grid reference are to aid identification of the principal listed building or buildings only and must be read in conjunction with other information in the record.

Any object or structure fixed to the principal building or buildings and any object or structure within the curtilage of the building, which, although not fixed to the building, forms part of the land and has done so since before 1st July, 1948 is by law to be treated as part of the listed building.

This map was delivered electronically and when printed may not be to scale and may be subject to distortions.

| List Entry NGR: | SS 91683 45914 |
|-----------------|----------------|
| Map Scale:      | 1:2500         |
| Print Date:     | 18 May 2024    |