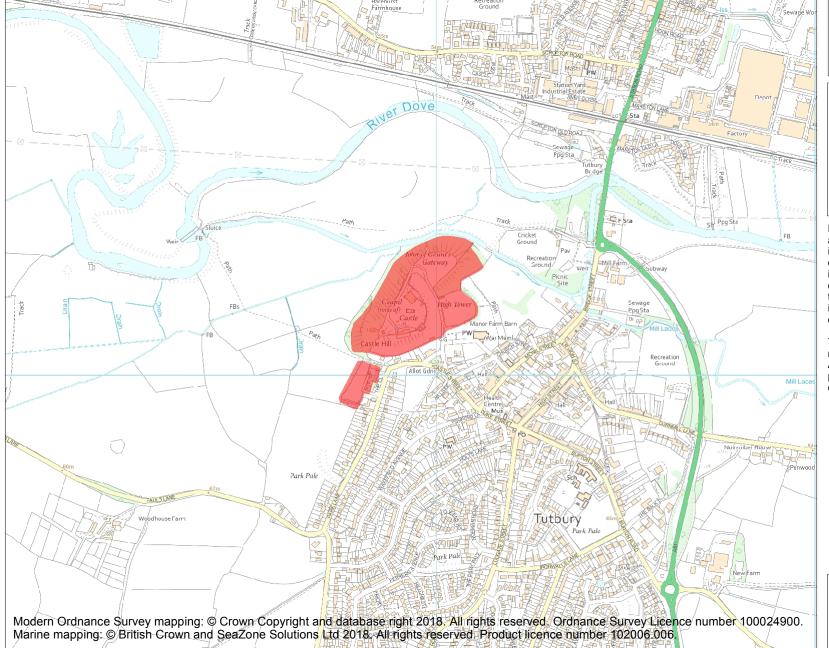

This is an A4 sized map and should be printed full size at A4 with no page scaling set.

Name: Tutbury Castle

Heritage Category:

Scheduling

**List Entry No:** 

1006112

County: Staffordshire

District: East Staffordshire

**List Entry NGR:** SK 20949 29209

**Map Scale:** 1:10000

Print Date: 4 May 2024