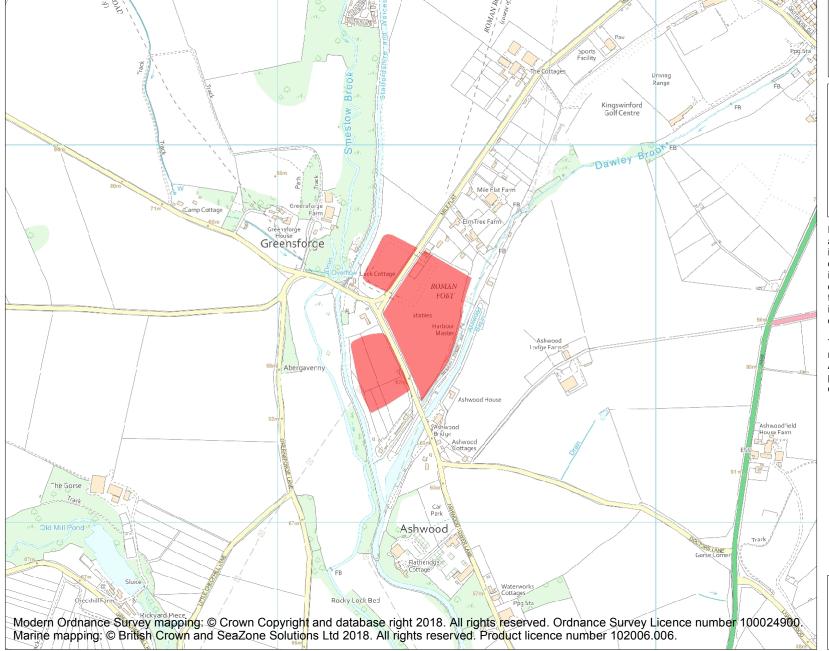

This is an A4 sized map and should be printed full size at A4 with no page scaling set.

Name: Roman camps at Greensforge

Heritage Category:

Scheduling

List Entry No :

1006118

County: Staffordshire

District: South Staffordshire

**List Entry NGR:** SO 86298 88692

**Map Scale:** 1:10000

Print Date: 3 May 2024