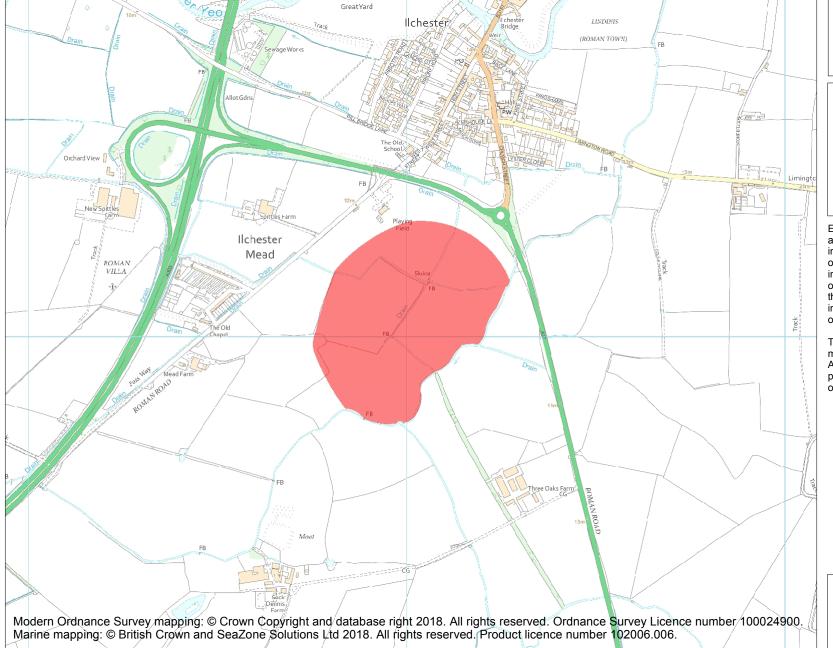

This is an A4 sized map and should be printed full size at A4 with no page scaling set.

Name: Later Iron Age enclosure, Ilchester Mead

**Heritage Category:** 

Scheduling

List Entry No:

1006129

County: Somerset

District: South Somerset

Parish: Ilchester

Each official record of a scheduled monument contains a map. New entries on the schedule from 1988 onwards include a digitally created map which forms part of the official record. For entries created in the years up to and including 1987 a hand-drawn map forms part of the official record. The map here has been translated from the official map and that process may have introduced inaccuracies. Copies of maps that form part of the official record can be obtained from Historic England.

This map was delivered electronically and when printed may not be to scale and may be subject to distortions. All maps and grid references are for identification purposes only and must be read in conjunction with other information in the record.

**List Entry NGR:** ST 52011 22044

**Map Scale:** 1:10000

Print Date: 29 April 2024