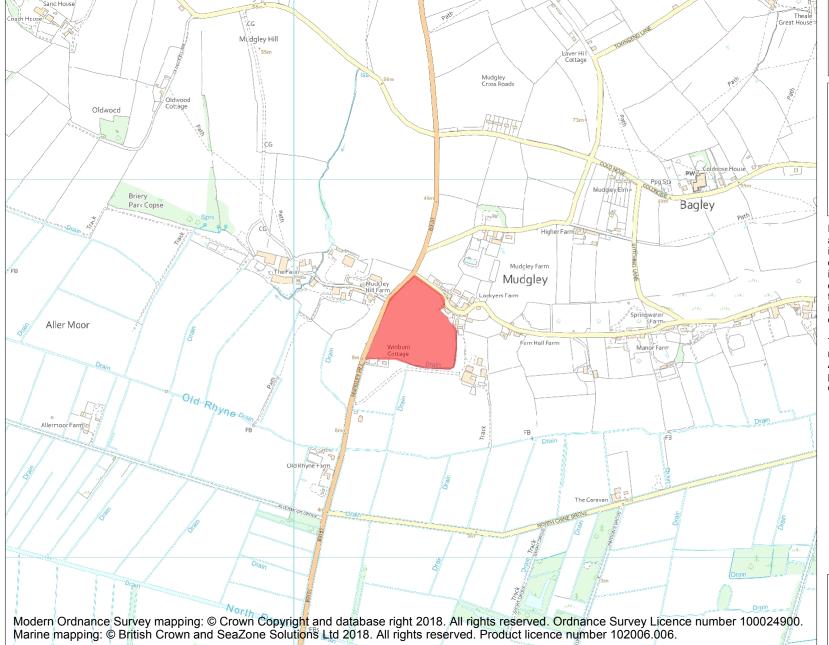

This is an A4 sized map and should be printed full size at A4 with no page scaling set.

Name: Manor house at Mudgley

Heritage Category:

Scheduling

**List Entry No:** 

1006136

County: Somerset

District: Sedgemoor

Parish: Wedmore

Each official record of a scheduled monument contains a map. New entries on the schedule from 1988 onwards include a digitally created map which forms part of the official record. For entries created in the years up to and including 1987 a hand-drawn map forms part of the official record. The map here has been translated from the official map and that process may have introduced inaccuracies. Copies of maps that form part of the official record can be obtained from Historic England.

This map was delivered electronically and when printed may not be to scale and may be subject to distortions. All maps and grid references are for identification purposes only and must be read in conjunction with other information in the record.

**List Entry NGR:** ST 44310 45626

**Map Scale:** 1:10000

Print Date: 28 April 2024

HistoricEngland.org.uk