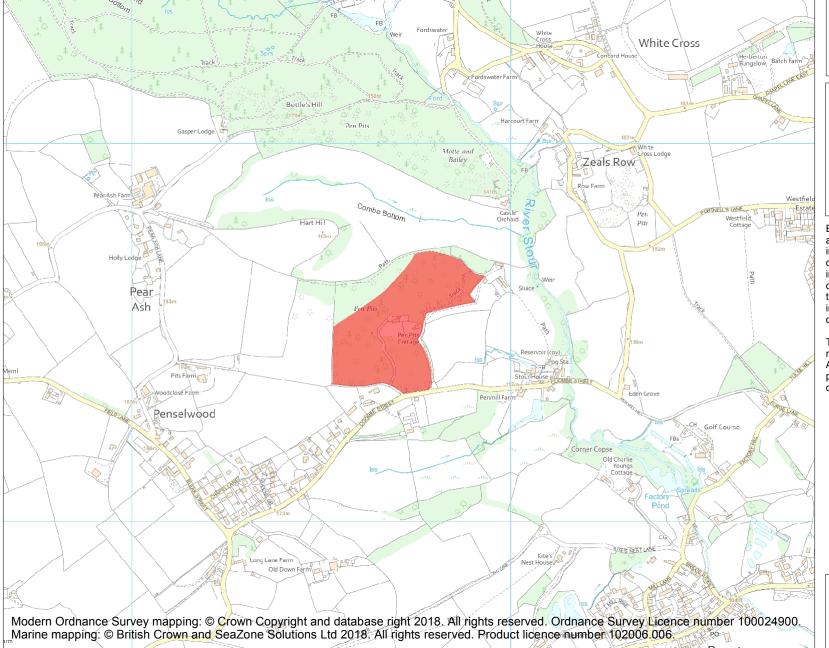

This is an A4 sized map and should be printed full size at A4 with no page scaling set.

Name: Pen Pits guern quarries SE of Hart Hill

Heritage Category:

Scheduling

**List Entry No:** 

1006139

County: Somerset

District: South Somerset

Parish: Pen Selwood

Each official record of a scheduled monument contains a map. New entries on the schedule from 1988 onwards include a digitally created map which forms part of the official record. For entries created in the years up to and including 1987 a hand-drawn map forms part of the official record. The map here has been translated from the official map and that process may have introduced inaccuracies. Copies of maps that form part of the official record can be obtained from Historic England.

This map was delivered electronically and when printed may not be to scale and may be subject to distortions. All maps and grid references are for identification purposes only and must be read in conjunction with other information in the record.

**List Entry NGR:** ST 76732 31512

**Map Scale:** 1:10000

Print Date: 28 April 2024