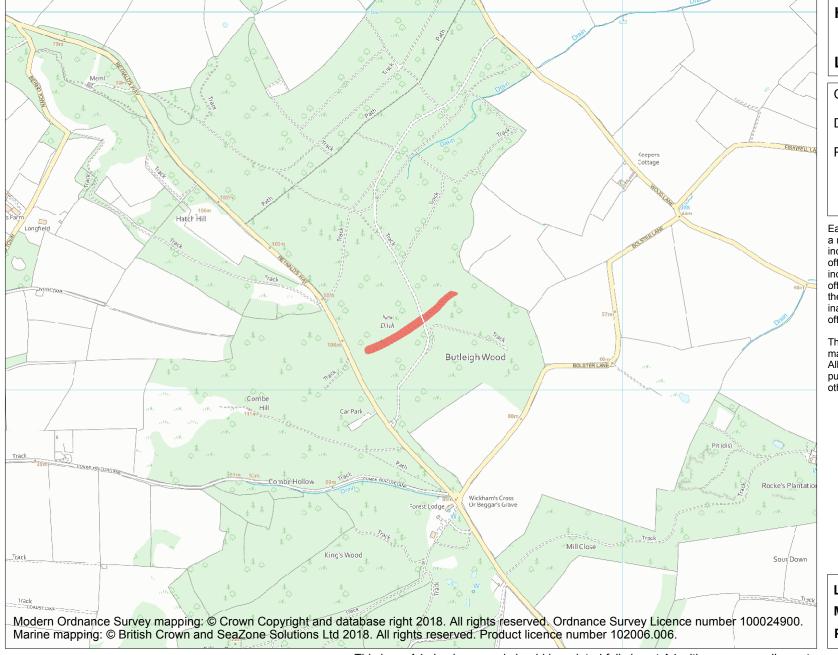

This is an A4 sized map and should be printed full size at A4 with no page scaling set.

Name: Linear earthwork in Butleigh Wood

Heritage Category:

Scheduling

1006152

List Entry No:

County: Somerset

District: Mendip

Parish: Butleigh

Each official record of a scheduled monument contains a map. New entries on the schedule from 1988 onwards include a digitally created map which forms part of the official record. For entries created in the years up to and including 1987 a hand-drawn map forms part of the official record. The map here has been translated from the official map and that process may have introduced inaccuracies. Copies of maps that form part of the official record can be obtained from Historic England.

**List Entry NGR:** ST 50517 33227

**Map Scale:** 1:10000

Print Date: 30 April 2024