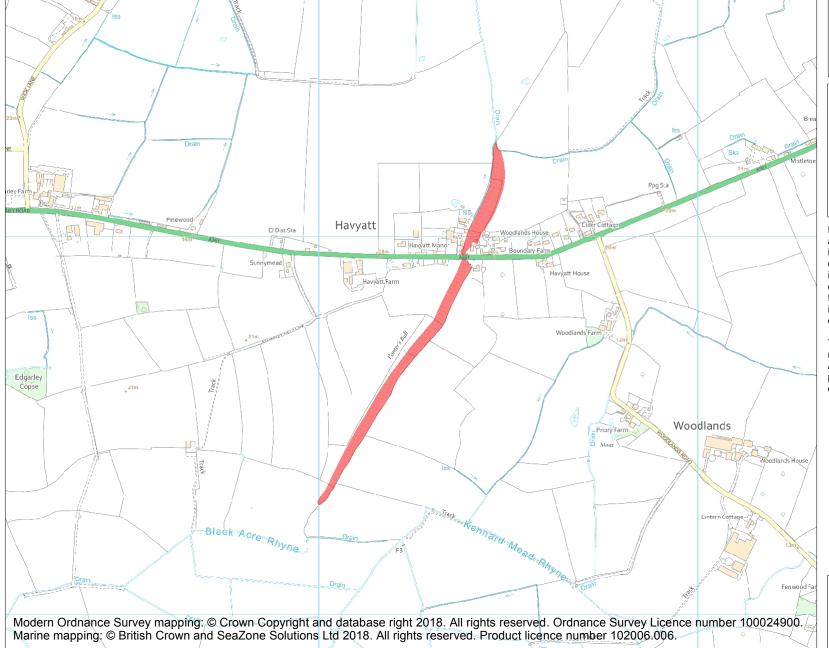

This is an A4 sized map and should be printed full size at A4 with no page scaling set.

Name: Ponter's Ball linear earthwork

Heritage Category:

Scheduling

List Entry No:

1006154

County: Somerset

District: Mendip

Parish: Glastonbury, West Pennard

Each official record of a scheduled monument contains a map. New entries on the schedule from 1988 onwards include a digitally created map which forms part of the official record. For entries created in the years up to and including 1987 a hand-drawn map forms part of the official record. The map here has been translated from the official map and that process may have introduced inaccuracies. Copies of maps that form part of the official record can be obtained from Historic England.

This map was delivered electronically and when printed may not be to scale and may be subject to distortions. All maps and grid references are for identification purposes only and must be read in conjunction with other information in the record.

**List Entry NGR:** ST 53432 38053

**Map Scale:** 1:10000

Print Date: 27 April 2024

HistoricEngland.org.uk