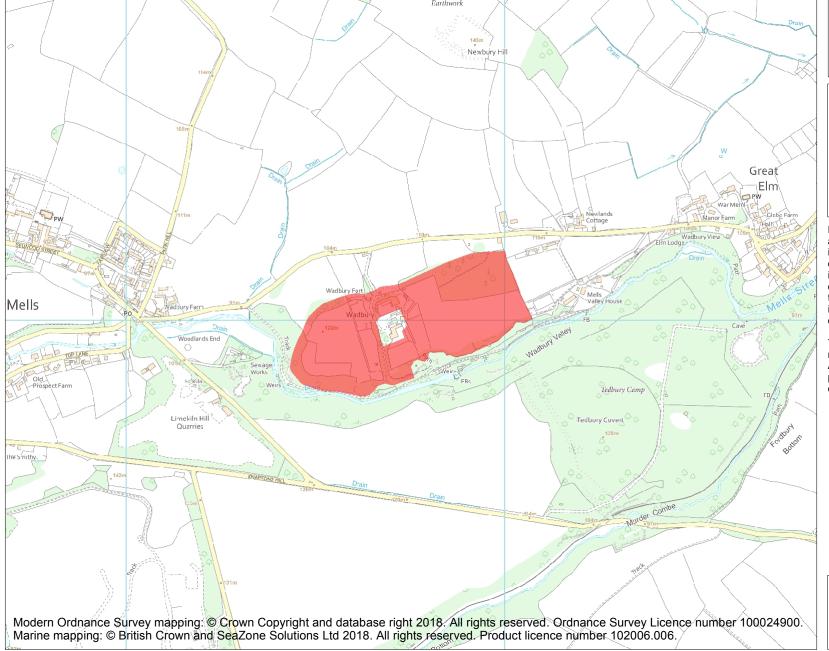

This is an A4 sized map and should be printed full size at A4 with no page scaling set.

Name: Wadbury camp

Heritage Category:

Scheduling

**List Entry No:** 

1006162

County: Somerset

District: Mendip

Parish: Mells, Great Elm

Each official record of a scheduled monument contains a map. New entries on the schedule from 1988 onwards include a digitally created map which forms part of the official record. For entries created in the years up to and including 1987 a hand-drawn map forms part of the official record. The map here has been translated from the official map and that process may have introduced inaccuracies. Copies of maps that form part of the official record can be obtained from Historic England.

This map was delivered electronically and when printed may not be to scale and may be subject to distortions. All maps and grid references are for identification purposes only and must be read in conjunction with other information in the record.

**List Entry NGR:** ST 73753 48859

**Map Scale:** 1:10000

Print Date: 5 May 2024