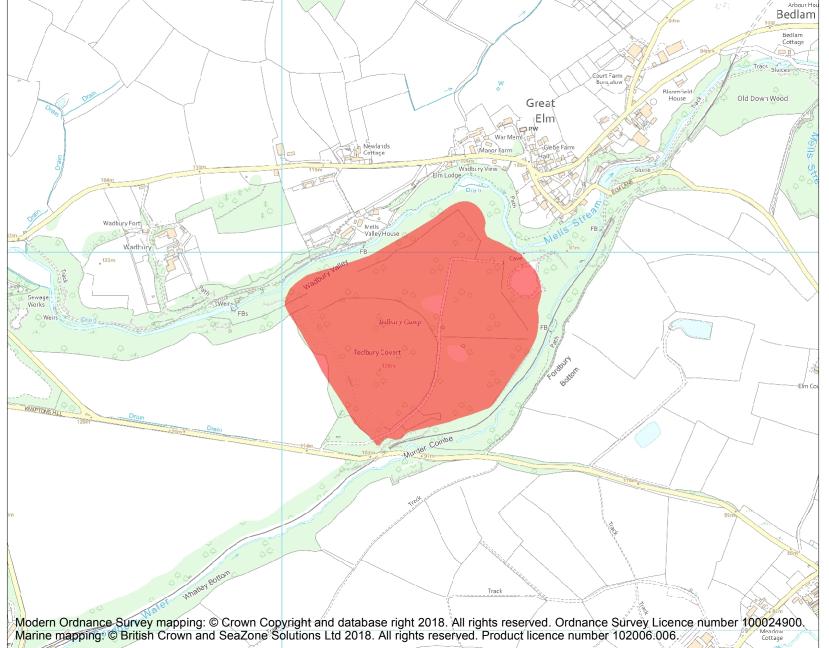

This is an A4 sized map and should be printed full size at A4 with no page scaling set.

Name: Tedbury camp

Heritage Category:

Scheduling

**List Entry No:** 

1006163

County: Somerset

District: Mendip

Parish: Great Elm, Mells

Each official record of a scheduled monument contains a map. New entries on the schedule from 1988 onwards include a digitally created map which forms part of the official record. For entries created in the years up to and including 1987 a hand-drawn map forms part of the official record. The map here has been translated from the official map and that process may have introduced inaccuracies. Copies of maps that form part of the official record can be obtained from Historic England.

This map was delivered electronically and when printed may not be to scale and may be subject to distortions. All maps and grid references are for identification purposes only and must be read in conjunction with other information in the record.

**List Entry NGR:** ST 74347 48794

**Map Scale:** 1:10000

Print Date: 19 April 2024