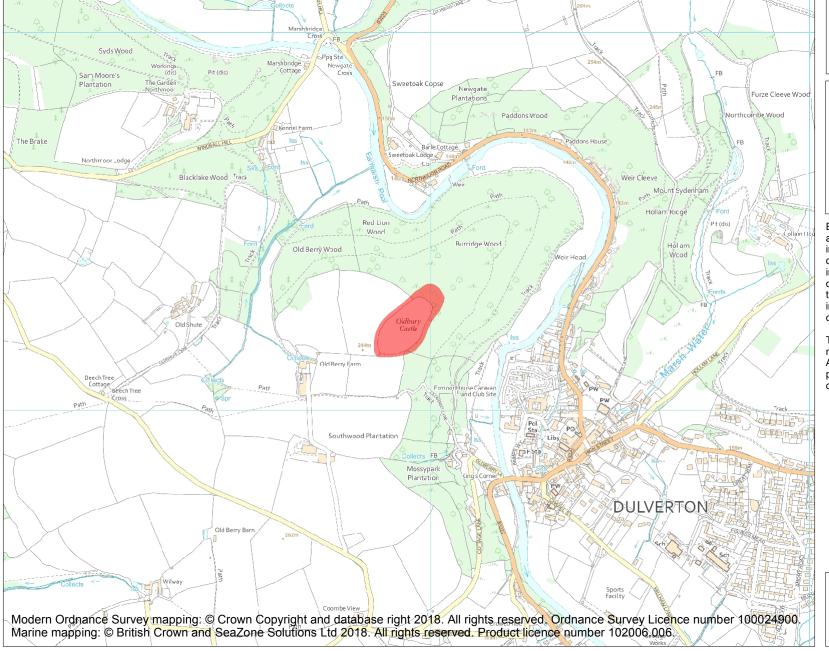

This is an A4 sized map and should be printed full size at A4 with no page scaling set.

Name: Oldberry Castle

Heritage Category:

Scheduling

List Entry No :

1006168

County: Somerset

District: Somerset West and Taunton

Parish: Dulverton

Each official record of a scheduled monument contains a map. New entries on the schedule from 1988 onwards include a digitally created map which forms part of the official record. For entries created in the years up to and including 1987 a hand-drawn map forms part of the official record. The map here has been translated from the official map and that process may have introduced inaccuracies. Copies of maps that form part of the official record can be obtained from Historic England.

This map was delivered electronically and when printed may not be to scale and may be subject to distortions. All maps and grid references are for identification purposes only and must be read in conjunction with other information in the record.

**List Entry NGR:** SS 90942 28226

**Map Scale:** 1:10000

Print Date: 2 May 2024