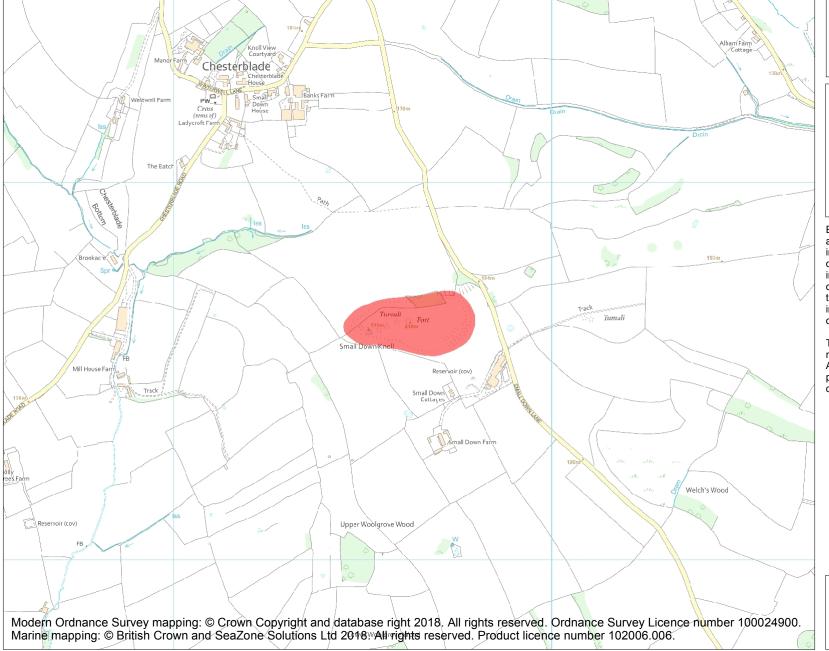

This is an A4 sized map and should be printed full size at A4 with no page scaling set.

Name: Small Down Knoll camp

Heritage Category:

Scheduling

**List Entry No:** 

1006175

County: Somerset

District: Mendip

**List Entry NGR:** ST 66623 40624

**Map Scale:** 1:10000

Print Date: 2 May 2024