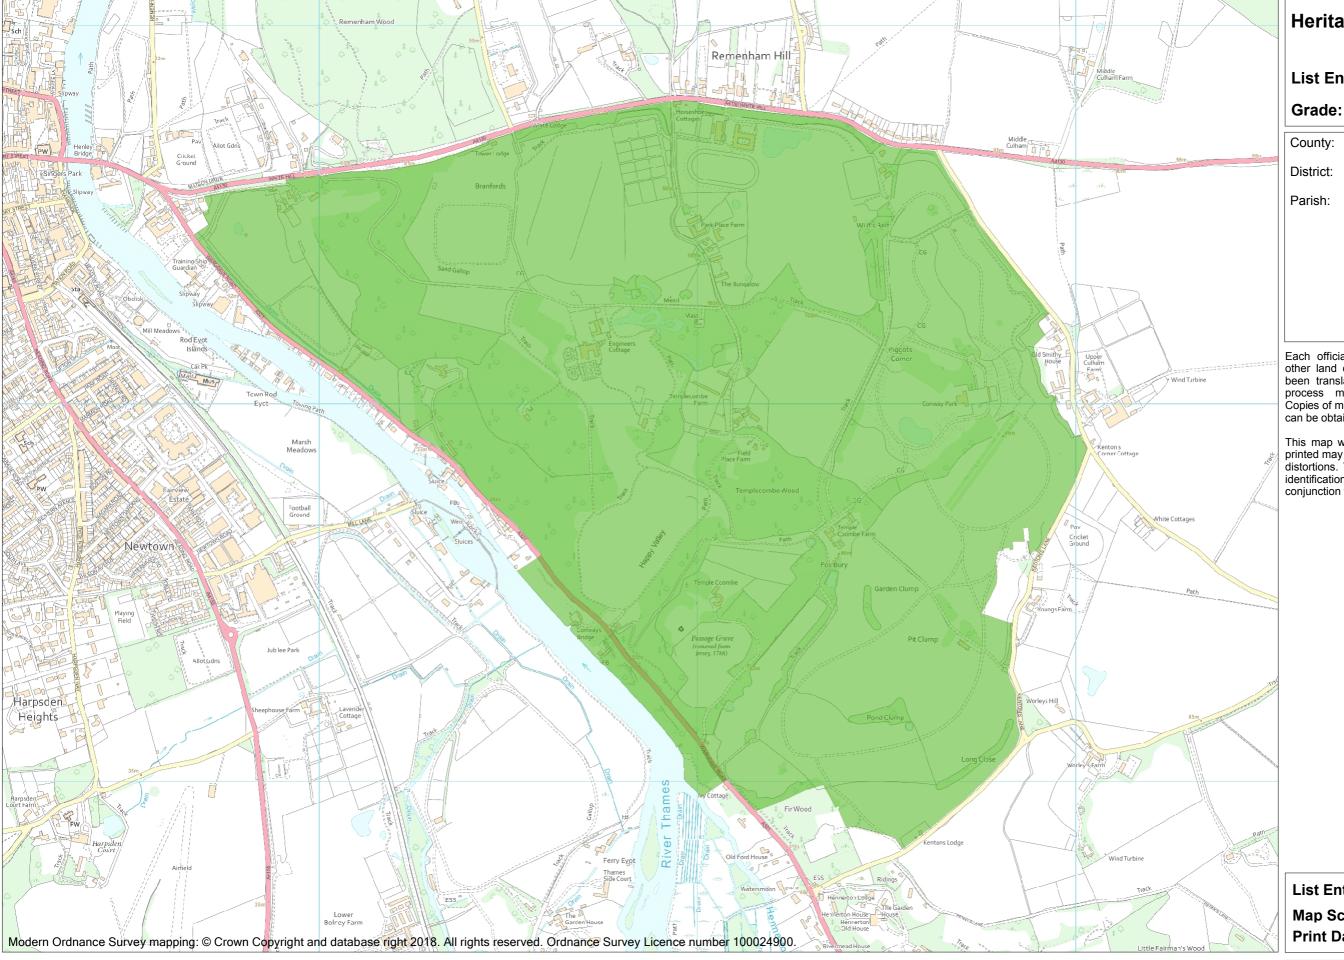

This is an A3 sized map and should be printed full size at A3 with no page scaling set

**Heritage Category:** 

Park and Garden

**List Entry No:** 1000588

County:

District: Wokingham

Parish: Remenham, Wargrave

Each official record of a registered garden or other land contains a map. The map here has been translated from the official map and that process may have introduced inaccuracies. Copies of maps that form part of the official record can be obtained from Historic England.

This map was delivered electronically and when printed may not be to scale and may be subject to distortions. The map and grid references are for identification purposes only and must be read in conjunction with other information in the record.

**List Entry NGR:** SU 77850 81998

1:10000 Map Scale: **Print Date:** 29 April 2024

HistoricEngland.org.uk

Name: PARK PLACE, AND TEMPLE COMBE