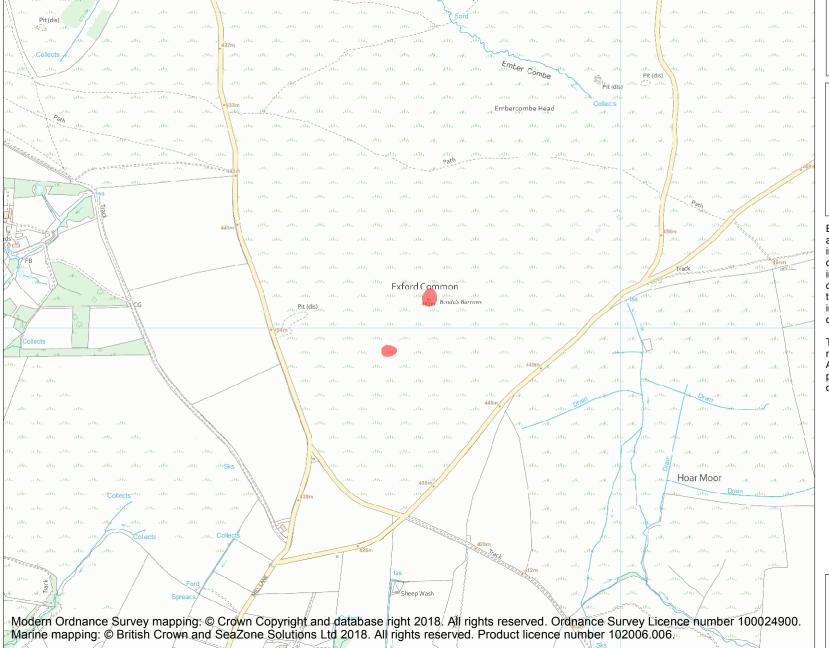

This is an A4 sized map and should be printed full size at A4 with no page scaling set.

Name: Bendel's Barrows, Exford Common

**Heritage Category:** 

Scheduling

**List Entry No:** 

1006211

County: Somerset

District: Somerset West and Taunton

Parish: Exford

Each official record of a scheduled monument contains a map. New entries on the schedule from 1988 onwards include a digitally created map which forms part of the official record. For entries created in the years up to and including 1987 a hand-drawn map forms part of the official record. The map here has been translated from the official map and that process may have introduced inaccuracies. Copies of maps that form part of the official record can be obtained from Historic England.

This map was delivered electronically and when printed may not be to scale and may be subject to distortions. All maps and grid references are for identification purposes only and must be read in conjunction with other information in the record.

**List Entry NGR:** SS 85495 41082

**Map Scale:** 1:10000

Print Date: 6 May 2024

HistoricEngland.org.uk