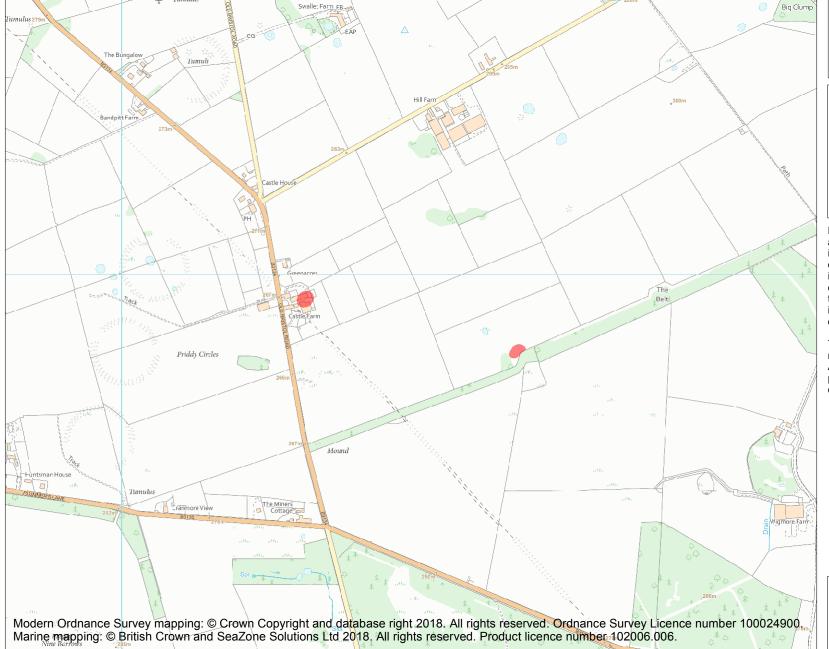

This is an A4 sized map and should be printed full size at A4 with no page scaling set.

Name: Two round barrows SE of Castle of Comfort Inn

Heritage Category:

Scheduling

1006217

List Entry No:

County: Somerset

District: Mendip

Parish: Priddy, Chewton Mendip

Each official record of a scheduled monument contains a map. New entries on the schedule from 1988 onwards include a digitally created map which forms part of the official record. For entries created in the years up to and including 1987 a hand-drawn map forms part of the official record. The map here has been translated from the official map and that process may have introduced inaccuracies. Copies of maps that form part of the official record can be obtained from Historic England.

This map was delivered electronically and when printed may not be to scale and may be subject to distortions. All maps and grid references are for identification purposes only and must be read in conjunction with other information in the record.

**List Entry NGR:** ST 54486 52935

**Map Scale:** 1:10000

Print Date: 30 April 2024

HistoricEngland.org.uk