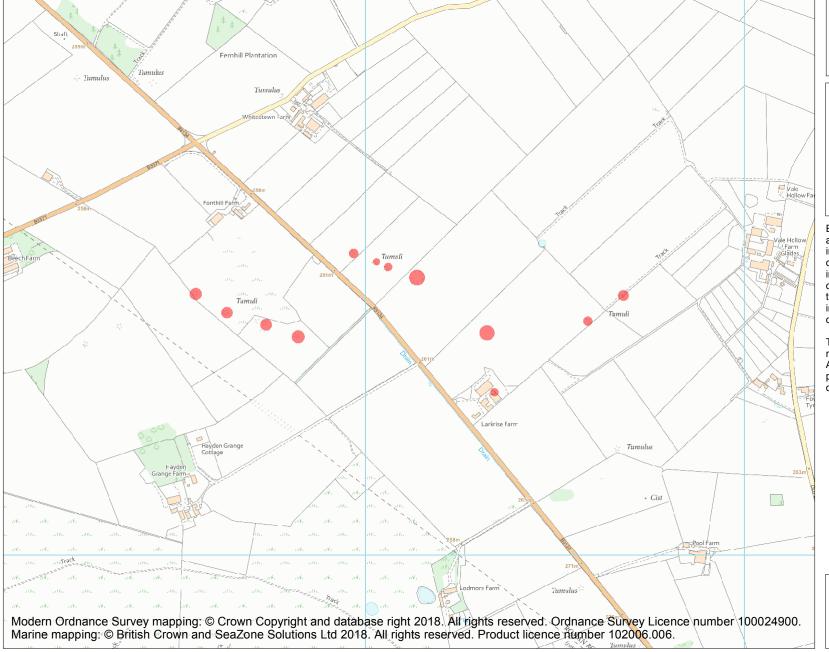

This is an A4 sized map and should be printed full size at A4 with no page scaling set.

Name: Round barrows in and near Wright's Piece

Heritage Category:

Scheduling

1006218

List Entry No:

County: Somerset

District: Mendip

Parish: Priddy

Each official record of a scheduled monument contains a map. New entries on the schedule from 1988 onwards include a digitally created map which forms part of the official record. For entries created in the years up to and including 1987 a hand-drawn map forms part of the official record. The map here has been translated from the official map and that process may have introduced inaccuracies. Copies of maps that form part of the official record can be obtained from Historic England.

This map was delivered electronically and when printed may not be to scale and may be subject to distortions. All maps and grid references are for identification purposes only and must be read in conjunction with other information in the record.

**List Entry NGR:** ST 53028 54778

**Map Scale:** 1:10000

Print Date: 2 May 2024