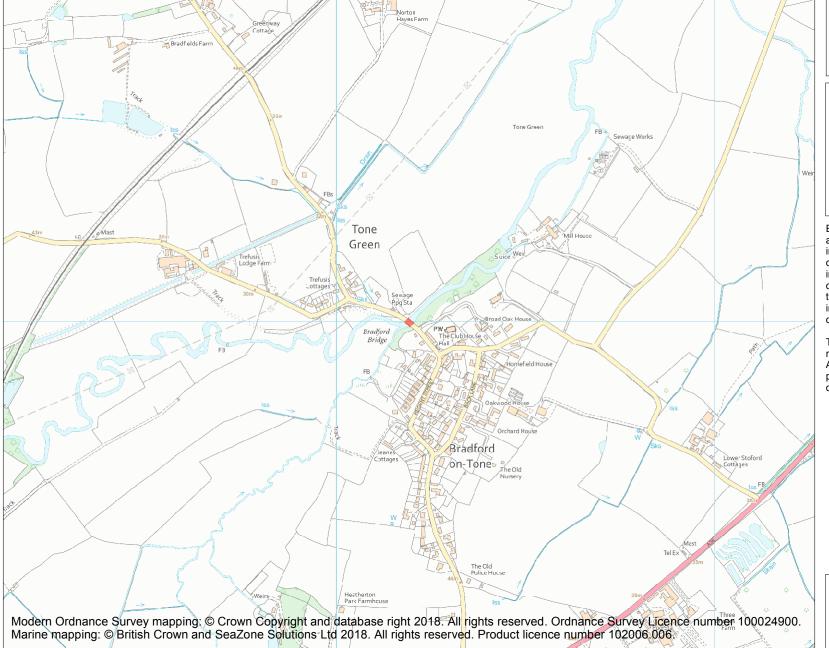

This is an A4 sized map and should be printed full size at A4 with no page scaling set.

Name: Bradford Bridge

Heritage Category:

Scheduling

1006220

List Entry No:

County: Somerset

District: Somerset West and Taunton

Parish: Bradford-on-Tone

Each official record of a scheduled monument contains a map. New entries on the schedule from 1988 onwards include a digitally created map which forms part of the official record. For entries created in the years up to and including 1987 a hand-drawn map forms part of the official record. The map here has been translated from the official map and that process may have introduced inaccuracies. Copies of maps that form part of the official record can be obtained from Historic England.

**List Entry NGR:** ST 17192 22998

**Map Scale:** 1:10000

Print Date: 27 April 2024