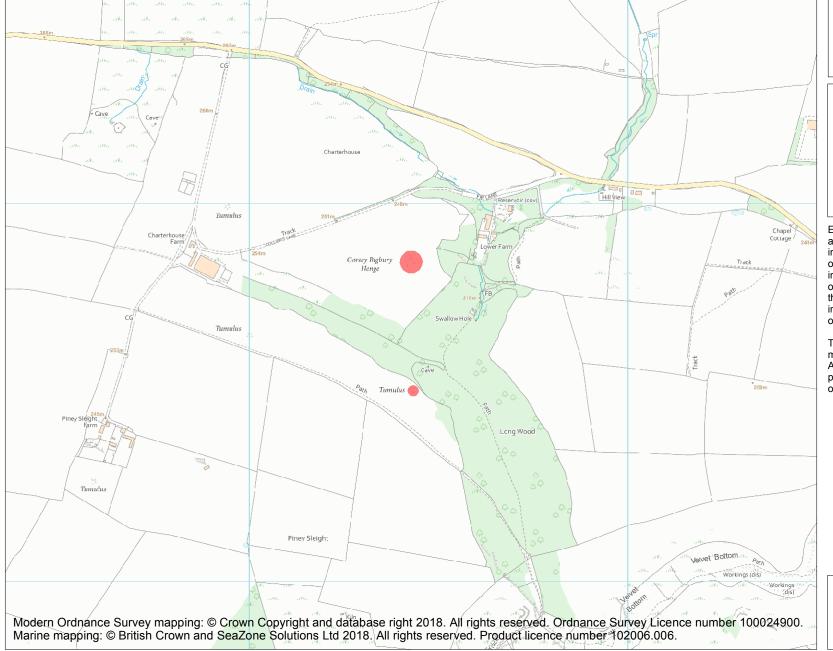

This is an A4 sized map and should be printed full size at A4 with no page scaling set.

Name: Gorsey Bigbury earth circle and round barrow near Longwood

Heritage Category:

Scheduling

List Entry No:

1006221

**List Entry NGR:** ST 48427 55846

**Map Scale:** 1:10000

Print Date: 30 April 2024