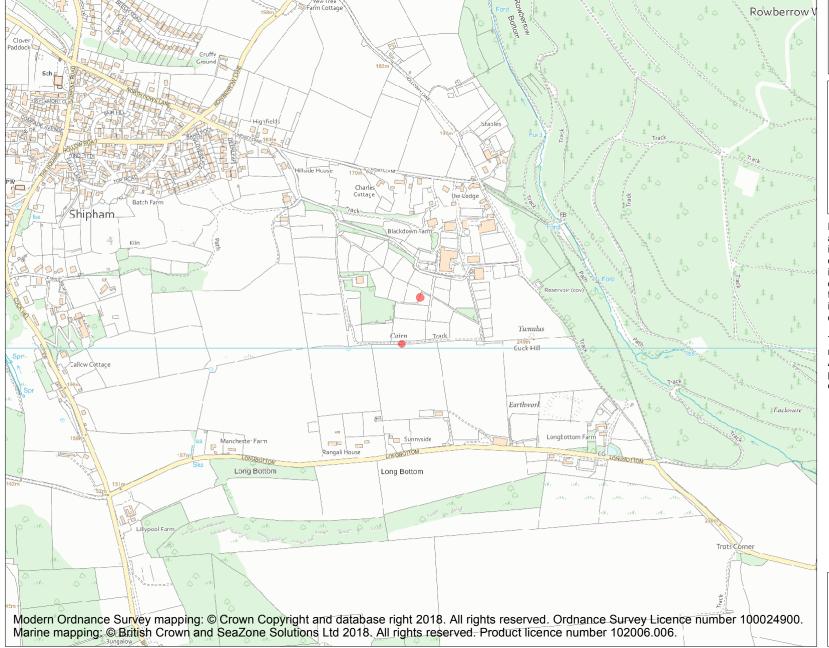

This is an A4 sized map and should be printed full size at A4 with no page scaling set.

Name: Round barrows 600yds (550m) NW of Longbottom Farm

Heritage Category:

Scheduling

1006223

List Entry No:

County: Somerset

District: Sedgemoor

Parish: Shipham

Each official record of a scheduled monument contains a map. New entries on the schedule from 1988 onwards include a digitally created map which forms part of the official record. For entries created in the years up to and including 1987 a hand-drawn map forms part of the official record. The map here has been translated from the official map and that process may have introduced inaccuracies. Copies of maps that form part of the official record can be obtained from Historic England.

**List Entry NGR:** ST 45319 57012

**Map Scale:** 1:10000

Print Date: 20 April 2024