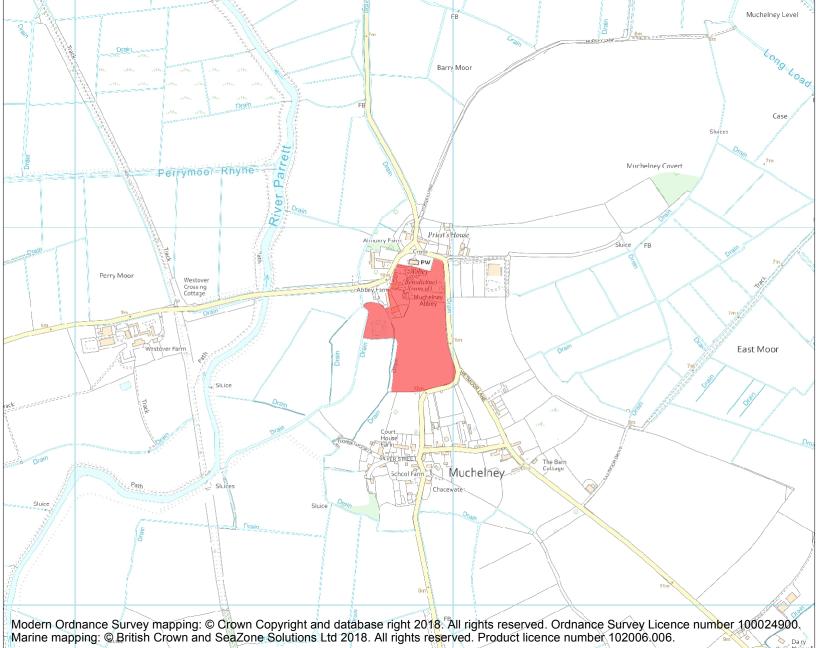

This is an A4 sized map and should be printed full size at A4 with no page scaling set.

Name: Muchelney Abbey

Heritage Category:

Scheduling

**List Entry No:** 

1006230

County: Somerset

District: South Somerset

Parish: Muchelney

Each official record of a scheduled monument contains a map. New entries on the schedule from 1988 onwards include a digitally created map which forms part of the official record. For entries created in the years up to and including 1987 a hand-drawn map forms part of the official record. The map here has been translated from the official map and that process may have introduced inaccuracies. Copies of maps that form part of the official record can be obtained from Historic England.

This map was delivered electronically and when printed may not be to scale and may be subject to distortions. All maps and grid references are for identification purposes only and must be read in conjunction with other information in the record.

**List Entry NGR:** ST 42883 24732

**Map Scale:** 1:10000

Print Date: 28 April 2024

HistoricEngland.org.uk