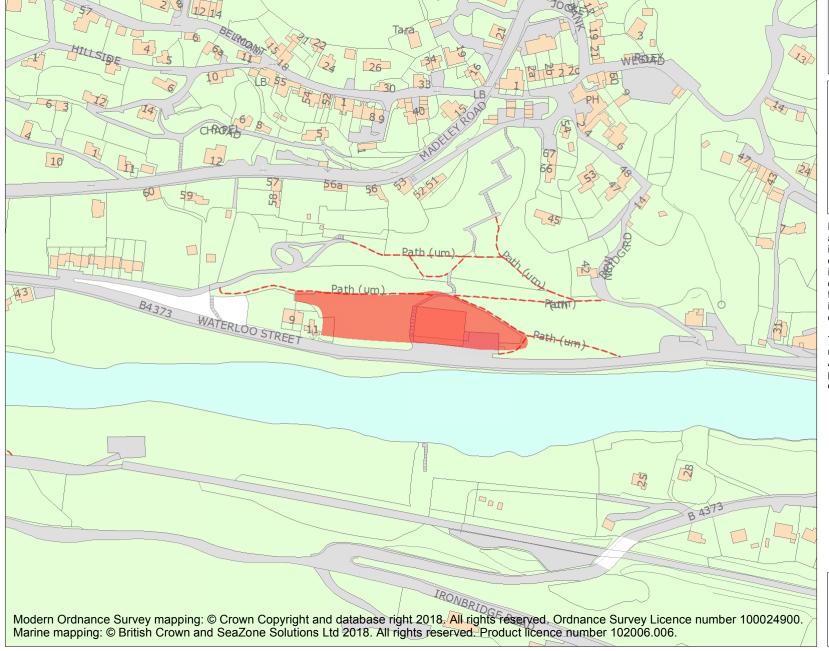

This is an A4 sized map and should be printed full size at A4 with no page scaling set.

Name: Bedlam Furnaces

**Heritage Category:** 

Scheduling

List Entry No:

1006234

County:

District: Telford and Wrekin

Parish: The Gorge

Each official record of a scheduled monument contains a map. New entries on the schedule from 1988 onwards include a digitally created map which forms part of the official record. For entries created in the years up to and including 1987 a hand-drawn map forms part of the official record. The map here has been translated from the official map and that process may have introduced inaccuracies. Copies of maps that form part of the official record can be obtained from Historic England.

This map was delivered electronically and when printed may not be to scale and may be subject to distortions. All maps and grid references are for identification purposes only and must be read in conjunction with other information in the record.

**List Entry NGR:** SJ 67806 03366

**Map Scale:** 1:2500

Print Date: 28 April 2024