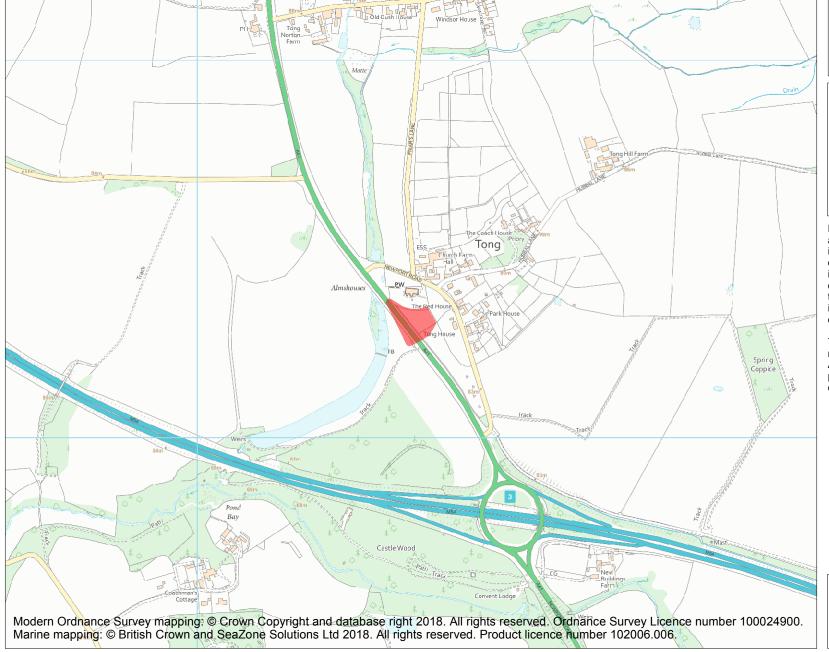

This is an A4 sized map and should be printed full size at A4 with no page scaling set.

Name: Site of medieval college

Heritage Category:

Scheduling

**List Entry No:** 

1006243

County:

District: Shropshire

Parish: Tong

Each official record of a scheduled monument contains a map. New entries on the schedule from 1988 onwards include a digitally created map which forms part of the official record. For entries created in the years up to and including 1987 a hand-drawn map forms part of the official record. The map here has been translated from the official map and that process may have introduced inaccuracies. Copies of maps that form part of the official record can be obtained from Historic England.

This map was delivered electronically and when printed may not be to scale and may be subject to distortions. All maps and grid references are for identification purposes only and must be read in conjunction with other information in the record.

**List Entry NGR**: SJ 79565 07294

**Map Scale:** 1:10000

Print Date: 4 May 2024