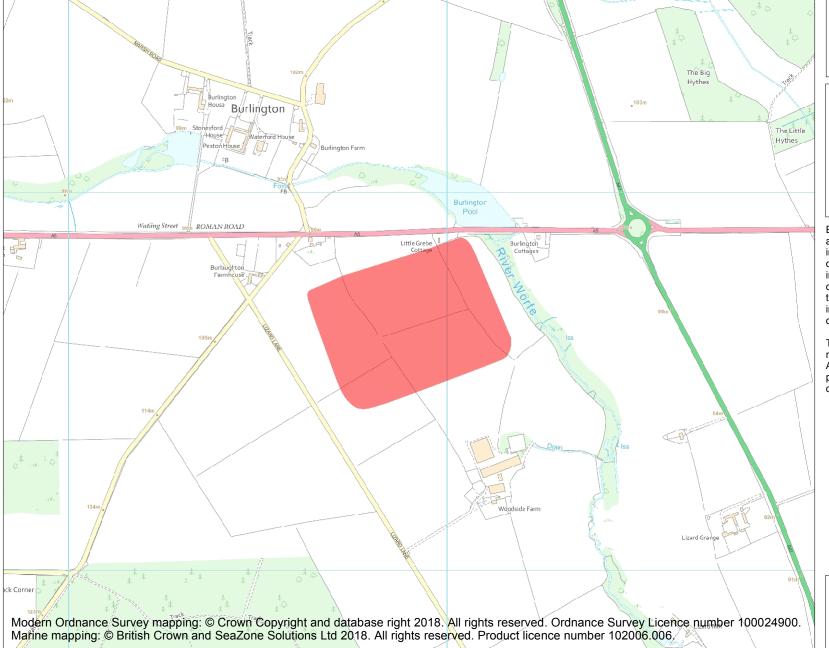

This is an A4 sized map and should be printed full size at A4 with no page scaling set.

Name: Roman camps SW of Stoneyford Cottages

Heritage Category:

Scheduling

List Entry No :

1006249

County:

District: Shropshire

Parish: Shifnal

Each official record of a scheduled monument contains a map. New entries on the schedule from 1988 onwards include a digitally created map which forms part of the official record. For entries created in the years up to and including 1987 a hand-drawn map forms part of the official record. The map here has been translated from the official map and that process may have introduced inaccuracies. Copies of maps that form part of the official record can be obtained from Historic England.

This map was delivered electronically and when printed may not be to scale and may be subject to distortions. All maps and grid references are for identification purposes only and must be read in conjunction with other information in the record.

**List Entry NGR:** SJ 77899 10652

1:10000

Map Scale:

Print Date: 4 May 2024