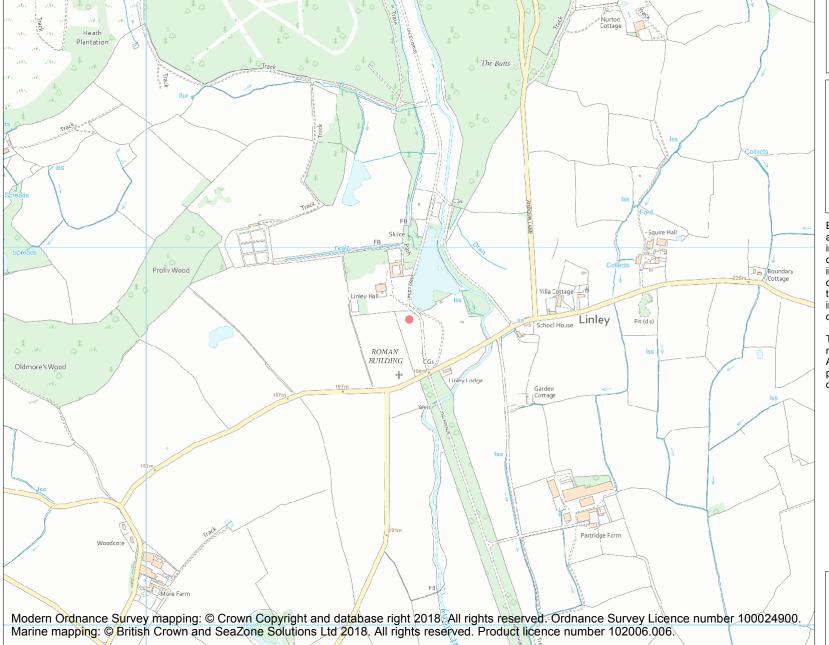

This is an A4 sized map and should be printed full size at A4 with no page scaling set.

Name: Round barrow S of Linley Hall

Heritage Category:

Scheduling

List Entry No:

1006254

County:

District: Shropshire

**List Entry NGR:** SO 34695 92810

**Map Scale:** 1:10000

Print Date: 29 April 2024