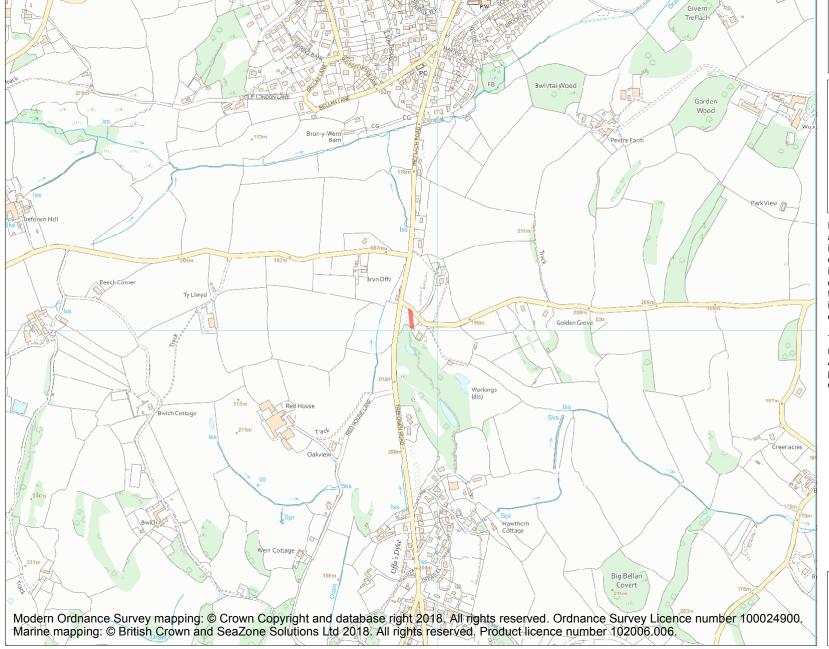

This is an A4 sized map and should be printed full size at A4 with no page scaling set.

Name: Offa's Dyke: section 50yds (45m) long, SW of Crane Rock

**Heritage Category:** 

Scheduling

**List Entry No:** 

1006261

County:

District: Shropshire

Parish: Oswestry Rural

Each official record of a scheduled monument contains a map. New entries on the schedule from 1988 onwards include a digitally created map which forms part of the official record. For entries created in the years up to and including 1987 a hand-drawn map forms part of the official record. The map here has been translated from the official map and that process may have introduced inaccuracies. Copies of maps that form part of the official record can be obtained from Historic England.

List Entry NGR: SJ2593126030

**Map Scale:** 1:10000

Print Date: 29 April 2024