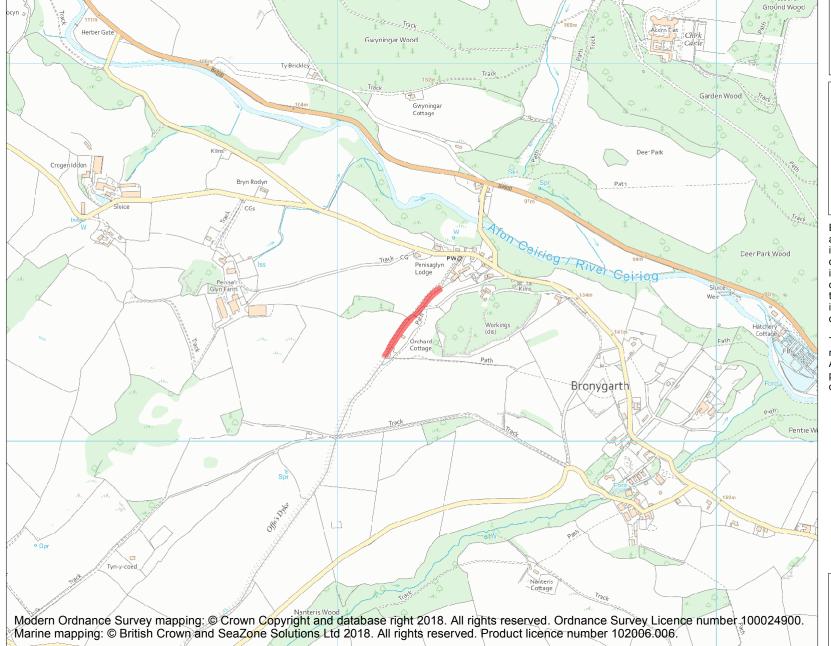

This is an A4 sized map and should be printed full size at A4 with no page scaling set.

Name: Offa's Dyke: section 300yds (270m) long, S of Pen-y-Bryn

Also in Clwyd: Wales

**Heritage Category:** 

Scheduling

**List Entry No:** 

1006265

County:

District: Wrecsam - Wrexham,

Shropshire

Parish: Glyntraian Community, Weston

Rhyn

Each official record of a scheduled monument contains a map. New entries on the schedule from 1988 onwards include a digitally created map which forms part of the official record. For entries created in the years up to and including 1987 a hand-drawn map forms part of the official record. The map here has been translated from the official map and that process may have introduced inaccuracies. Copies of maps that form part of the official record can be obtained from Historic England.

This map was delivered electronically and when printed may not be to scale and may be subject to distortions. All maps and grid references are for identification purposes only and must be read in conjunction with other information in the record.

**List Entry NGR:** SJ 26196 37328

**Map Scale:** 1:10000

Print Date: 6 May 2024