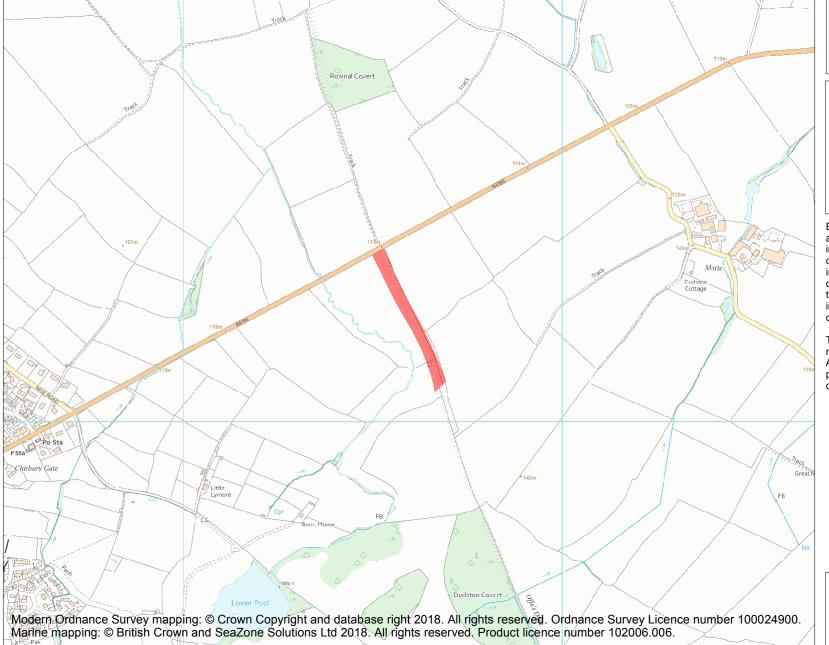

This is an A4 sized map and should be printed full size at A4 with no page scaling set.

Name: Offa's Dyke: section 430yds (390m) in length S of Chirbury-Montgomery road

Heritage Category:

Scheduling

List Entry No :

1006271

County:

District: Shropshire

Parish: Chirbury with Brompton

Each official record of a scheduled monument contains a map. New entries on the schedule from 1988 onwards include a digitally created map which forms part of the official record. For entries created in the years up to and including 1987 a hand-drawn map forms part of the official record. The map here has been translated from the official map and that process may have introduced inaccuracies. Copies of maps that form part of the official record can be obtained from Historic England.

This map was delivered electronically and when printed may not be to scale and may be subject to distortions. All maps and grid references are for identification purposes only and must be read in conjunction with other information in the record.

**List Entry NGR:** SO 23596 97285

**Map Scale:** 1:10000

Print Date: 28 April 2024

HistoricEngland.org.uk