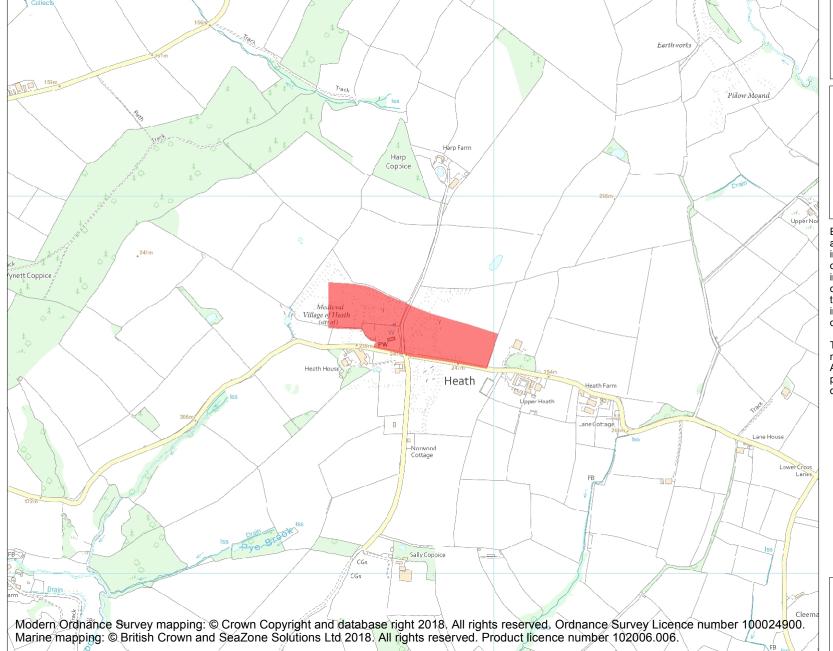

This is an A4 sized map and should be printed full size at A4 with no page scaling set.

Name: Deserted village

Heritage Category:

Scheduling

**List Entry No:** 

1006277

County:

District: Shropshire

Parish: Abdon and Heath

Each official record of a scheduled monument contains a map. New entries on the schedule from 1988 onwards include a digitally created map which forms part of the official record. For entries created in the years up to and including 1987 a hand-drawn map forms part of the official record. The map here has been translated from the official map and that process may have introduced inaccuracies. Copies of maps that form part of the official record can be obtained from Historic England.

**List Entry NGR:** SO 55787 85641

**Map Scale:** 1:10000

Print Date: 26 April 2024