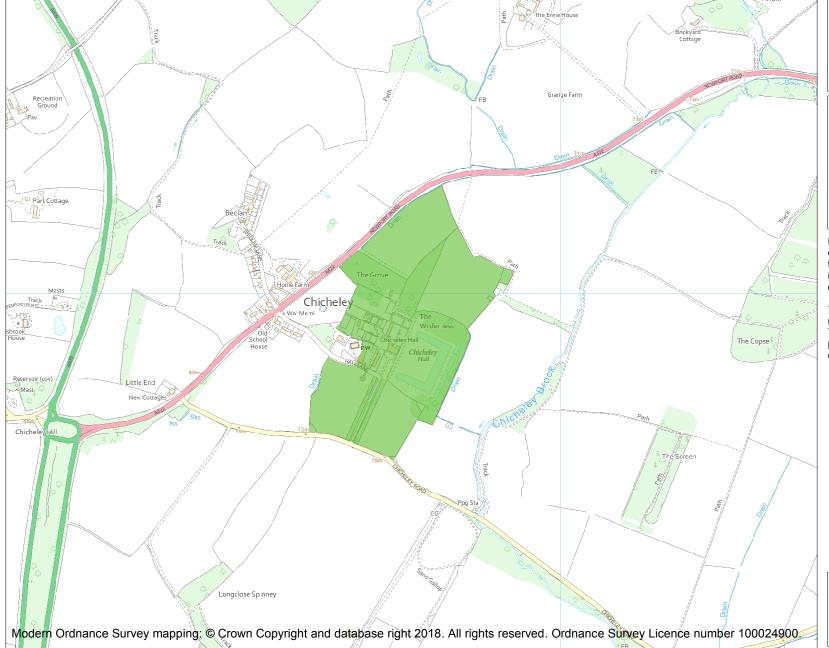

This is an A4 sized map and should be printed full size at A4 with no page scaling set.

Name: CHICHELEY HALL

Heritage Category:

Park and Garden

List Entry No :

1000596 II\*

County:

Grade:

District: Milton Keynes

Parish: Chicheley

Each official record of a registered garden or other land contains a map. The map here has been translated from the official map and that process may have introduced inaccuracies. Copies of maps that form part of the official record can be obtained from Historic England.

This map was delivered electronically and when printed may not be to scale and may be subject to distortions. The map and grid references are for identification purposes only and must be read in conjunction with other information in the record.

**List Entry NGR**: SP 90607 45944

**Map Scale:** 1:10000

Print Date: 4 May 2024

HistoricEngland.org.uk