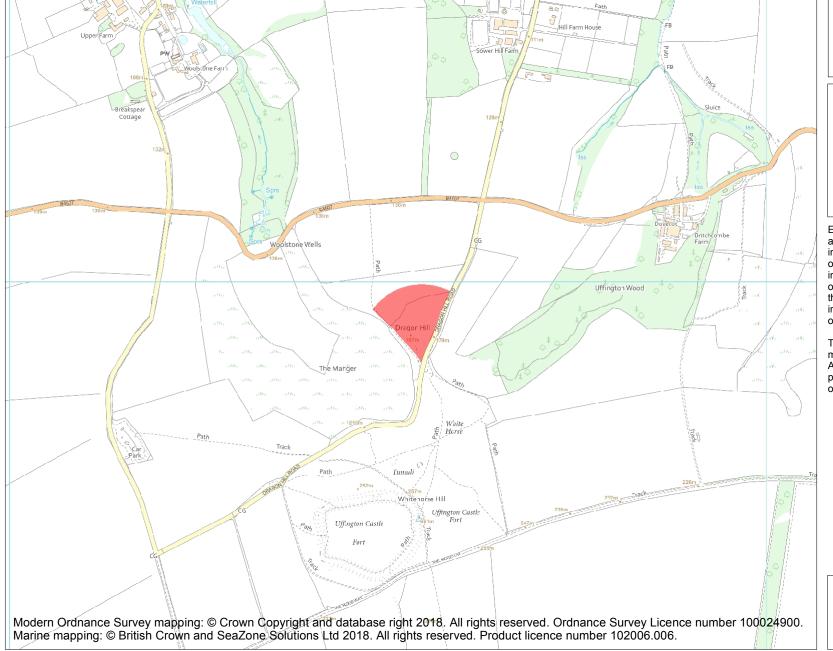

This is an A4 sized map and should be printed full size at A4 with no page scaling set.

Name: Dragon Hill

## Heritage Category:

Scheduling

List Entry No:

1006290

County: Oxfordshire

District: Vale of White Horse

Parish: Woolstone, Uffington

Each official record of a scheduled monument contains a map. New entries on the schedule from 1988 onwards include a digitally created map which forms part of the official record. For entries created in the years up to and including 1987 a hand-drawn map forms part of the official record. The map here has been translated from the official map and that process may have introduced inaccuracies. Copies of maps that form part of the official record can be obtained from Historic England.

This map was delivered electronically and when printed may not be to scale and may be subject to distortions. All maps and grid references are for identification purposes only and must be read in conjunction with other information in the record.

**List Entry NGR:** SU 30061 86907

Map Scale:

1:10000

Print Date:

17 April 2024

HistoricEngland.org.uk