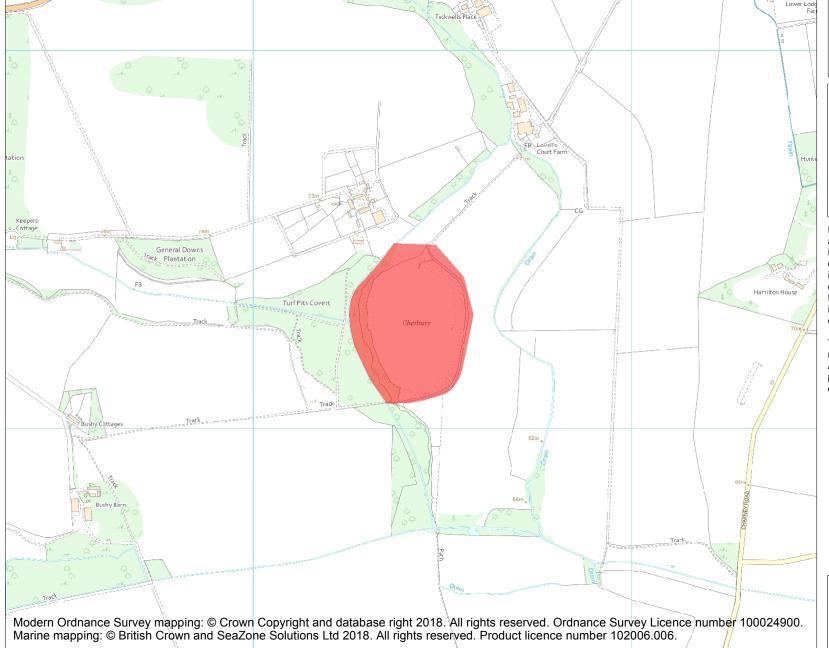

This is an A4 sized map and should be printed full size at A4 with no page scaling set.

Name: Cherbury camp

**Heritage Category:** 

Scheduling

1006296

List Entry No :

County: Oxfordshire

District: Vale of White Horse

Parish: Charney Bassett, Pusey

Each official record of a scheduled monument contains a map. New entries on the schedule from 1988 onwards include a digitally created map which forms part of the official record. For entries created in the years up to and including 1987 a hand-drawn map forms part of the official record. The map here has been translated from the official map and that process may have introduced inaccuracies. Copies of maps that form part of the official record can be obtained from Historic England.

This map was delivered electronically and when printed may not be to scale and may be subject to distortions. All maps and grid references are for identification purposes only and must be read in conjunction with other information in the record.

**List Entry NGR:** SU 37417 96279

**Map Scale:** 1:10000

Print Date: 20 April 2024