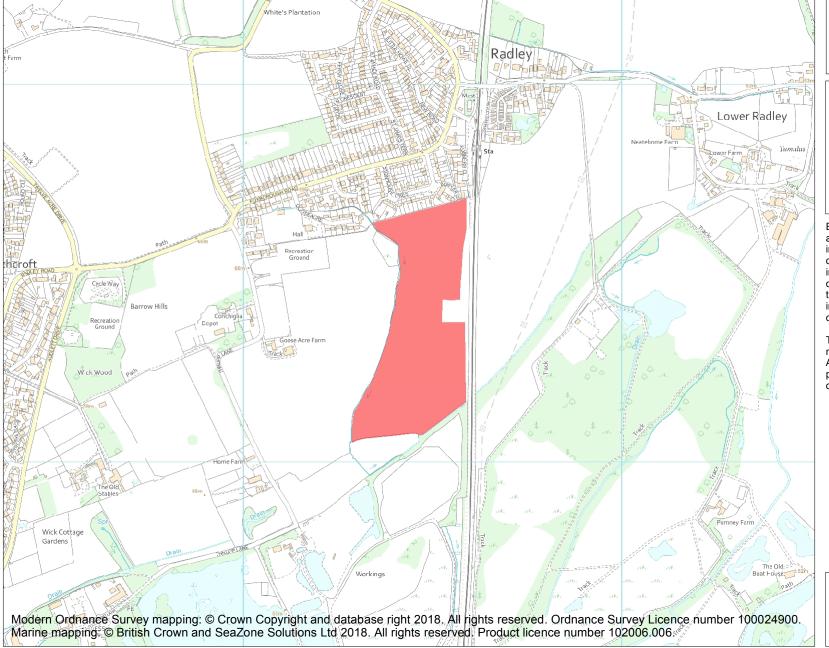

Name: Settlement site E of Goose Acre Farm

This is an A4 sized map and should be printed full size at A4 with no page scaling set.

**Heritage Category:** 

Scheduling

1006298

**List Entry No:** 

County: Oxfordshire

District: Vale of White Horse

Parish: Radley

Each official record of a scheduled monument contains a map. New entries on the schedule from 1988 onwards include a digitally created map which forms part of the official record. For entries created in the years up to and including 1987 a hand-drawn map forms part of the official record. The map here has been translated from the official map and that process may have introduced inaccuracies. Copies of maps that form part of the official record can be obtained from Historic England.

This map was delivered electronically and when printed may not be to scale and may be subject to distortions. All maps and grid references are for identification purposes only and must be read in conjunction with other information in the record.

**List Entry NGR:** SU 52438 98367

Map Scale: 1:10000

29 April 2024 **Print Date:** 